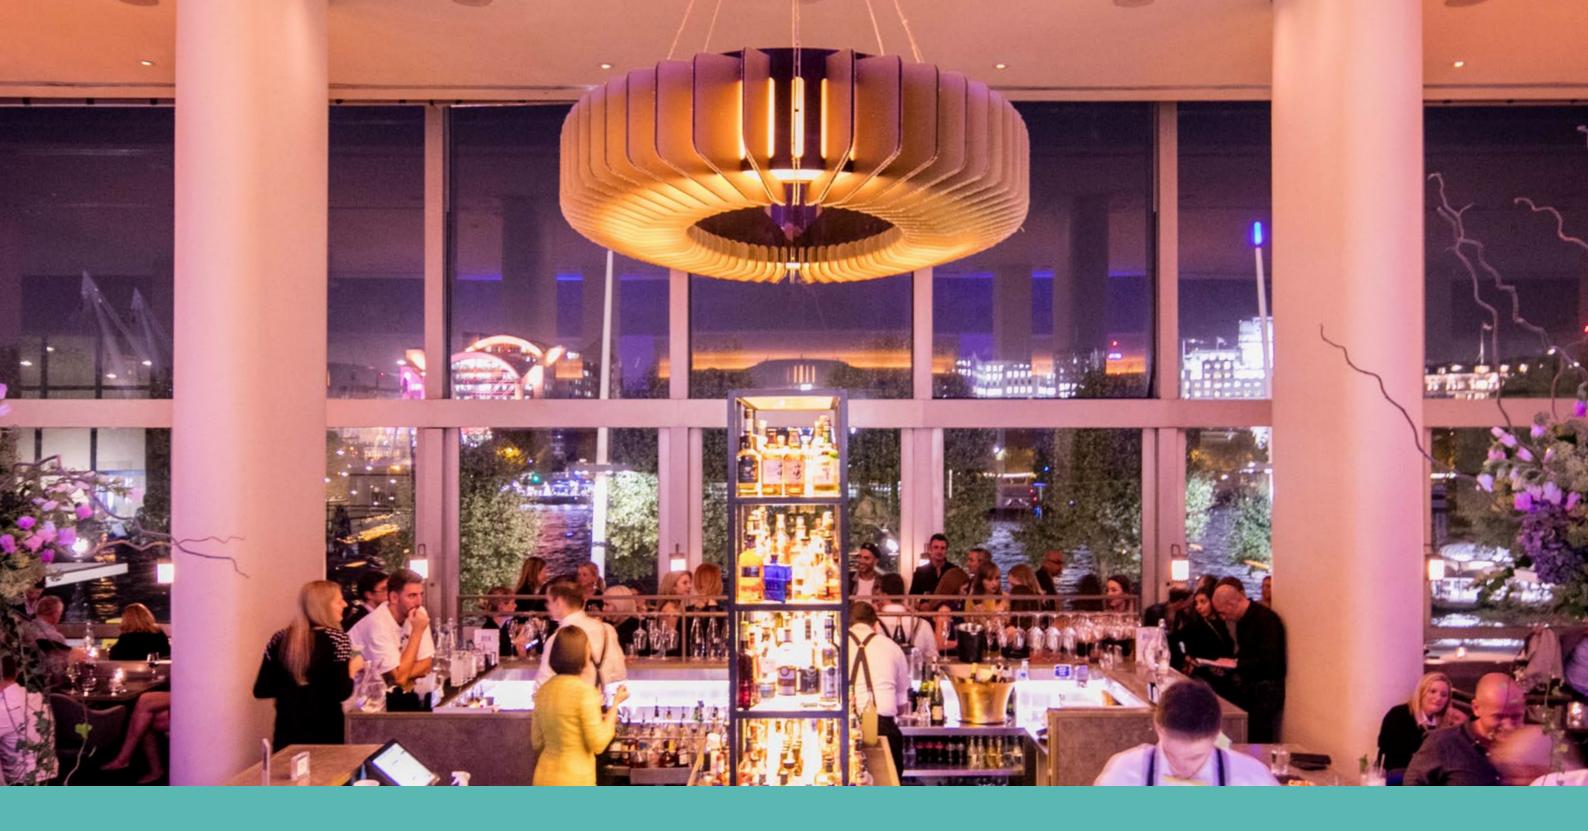

#### RESTAURANT, BAR & GRILL

Located within the iconic Royal Festival Hall, Skylon, which takes its name from the famous landmark built in celebration of the 1951 Festival of Britain, offers a spectacular panorama of London's skyline with floor to ceiling glass windows overlooking the River Thames.

Presenting the ultimate vantage point and capturing the buzz of the capital, Skylon is a destination venue, occupying a triple-height room that is divided into three distinct areas restaurant, bar and grill - with bespoke, bronze-coloured chandeliers that punctuate the space.

Furthermore, Skylon can provide catering in other private spaces around the Southbank Centre and also has a destination bar, which is legendary for its inventive cocktails.