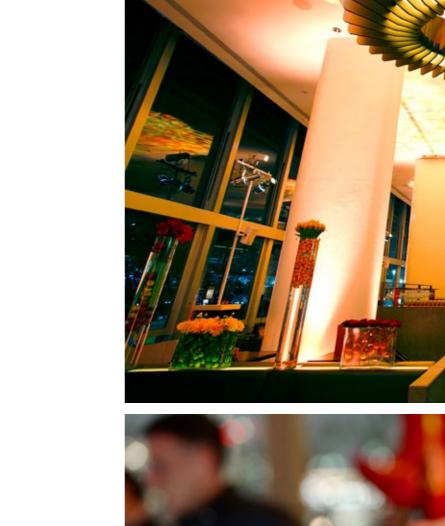

Presenting the ultimate vantage point and capturing the buzz of the capital, Skylon is a destination venue, occupying a triple-height room that is divided into three distinct areas restaurant, bar and grill - with bespoke, bronze-coloured chandeliers that punctuate the space.

Furthermore, Skylon can provide catering in other private spaces around the Southbank Centre and also has a destination bar, which is legendary for its inventive cocktails.