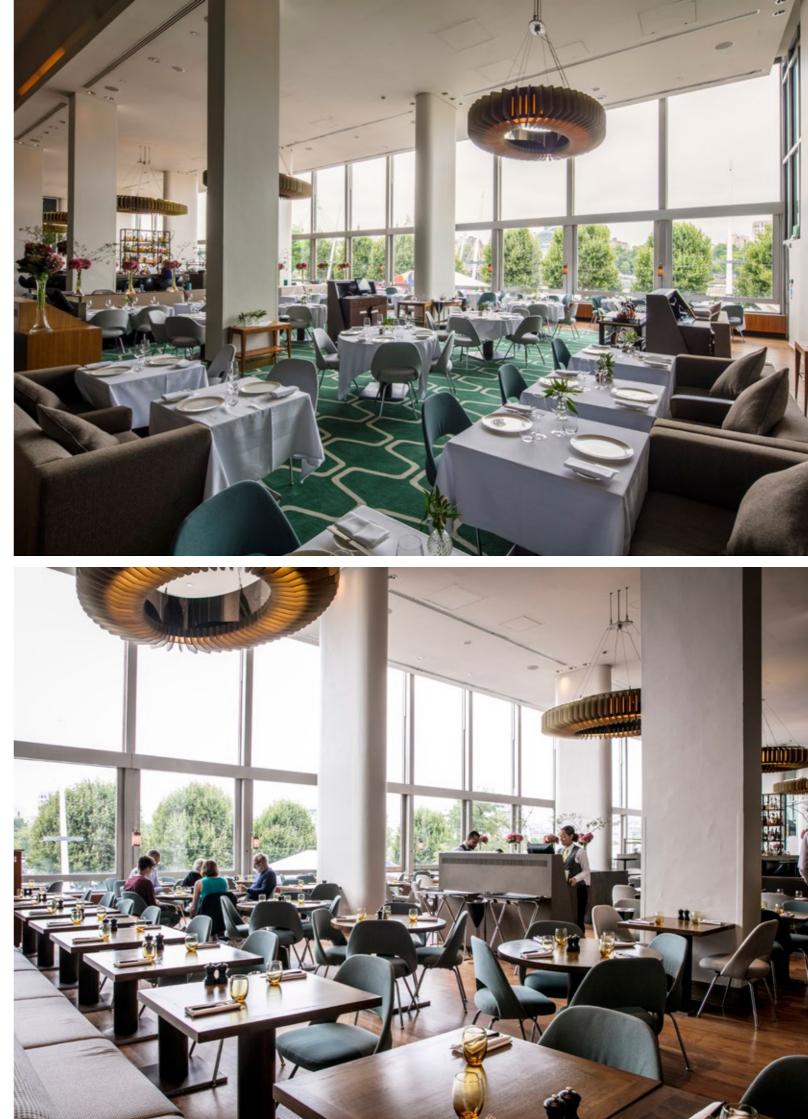

Offering European cuisine with a British influence and a French note and a wine and cocktail list to match, the elegant surroundings of the restaurant can accommodate group bookings of up to 150 guests for standing or 120 guests for seated events. Alternatively you can exclusively hire the whole venue, which can host up to 500 guests for standing or up to 300 guests for seated events. If you're looking for something a little more secluded, our intimate River View can offer the perfect semi private space with unique views, which is available for groups of up to 60 guests standing or 50 guests for seated affairs.

## **GROUP DINING**

••••••••••••••••

The natural buzz and glamour of Skylon makes it the ideal venue for large group bookings, birthday parties or business meals with a difference.

We can accommodate groups in the main restaurant and the more informal grill, where you will be looked after by our friendly and proficient team while you sit back and enjoy the chatter in one of the most atmospheric restaurants in London.

#### **Capacities**

MAIN RESTAURANT

60 guests Seated

GRILL

30 guests Seated