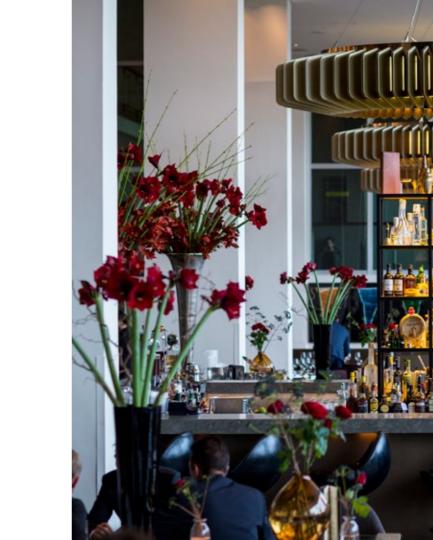

Presenting the ultimate vantage point and capturing the buzz of the capital, Skylon is a destination venue, occupying a triple-height room that is divided into three distinct areas restaurant, bar and grill - with bespoke, bronze-coloured chandeliers that punctuate the space.

Furthermore, Skylon can provide catering in other private spaces around the Southbank Centre and also has a destination bar, which is legendary for its inventive cocktails.