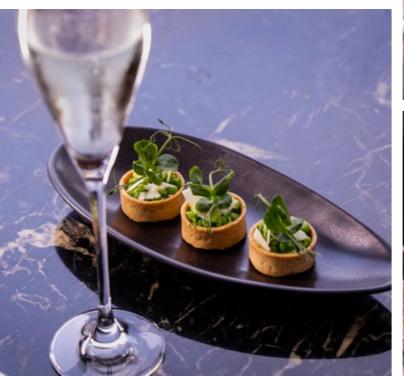

# CANAPÉ RECEPTIONS, GROUP DINING & EXCLUSIVE HIRES

Weddings, standing receptions, business dinners or product launches; whatever the occasion, Skylon has a number of event spaces that are adaptable to suit any style, and most importantly, an organised and enthusiastic team dedicated to making every detail of your event a success.

Offering European cuisine with a British influence and a French note and a wine and cocktail list to match, the elegant surroundings of the restaurant can accommodate group bookings of up to 150 guests for standing or 120 guests for seated events. Alternatively you can exclusively hire the whole venue, which can host up to 500 guests for standing or up to 300 guests for seated events. If you're looking for something a little more secluded, our intimate River View can offer the perfect semi private space with unique views, which is available for groups of up to 60 guests standing or 50 guests for seated affairs.