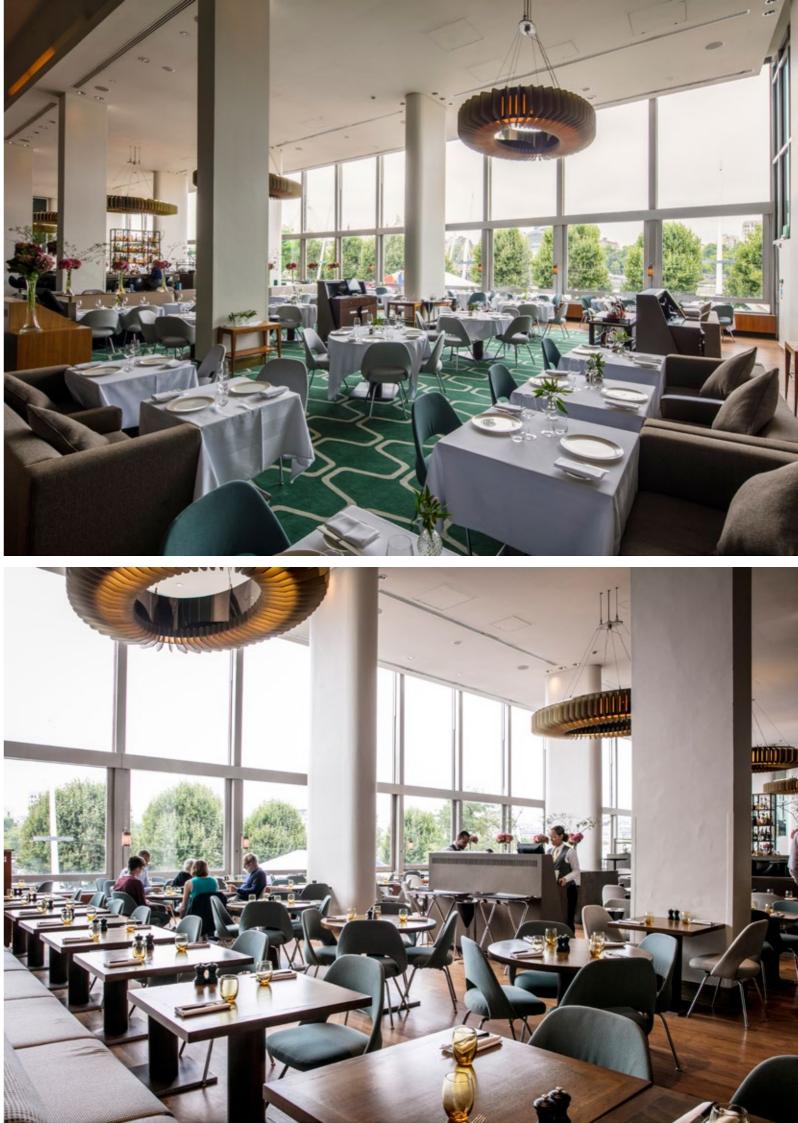

Offering European cuisine with a British influence and a French note and a wine and cocktail list to match, the elegant surroundings of the restaurant can accommodate group bookings of up to 150 guests for standing or 120 guests for seated events. Alternatively you can exclusively hire the whole venue, which can host up to 500 guests for standing or up to 300 guests for seated events. If you're looking for something a little more secluded, our intimate River View can offer the perfect semi private space with unique views, which is available for groups of up to 60 guests standing or 50 guests for seated affairs.

## **GROUP DINING**

••••••••••••••••

The natural buzz and glamour of Skylon makes it the ideal venue for large group bookings, birthday parties or business meals with a difference.

We can accommodate groups in the main restaurant and the more informal grill, where you will be looked after by our friendly and proficient team while you sit back and enjoy the chatter in one of the most atmospheric restaurants in London.

#### **Capacities**

MAIN RESTAURANT

60 guests Seated

GRILL

30 guests Seated