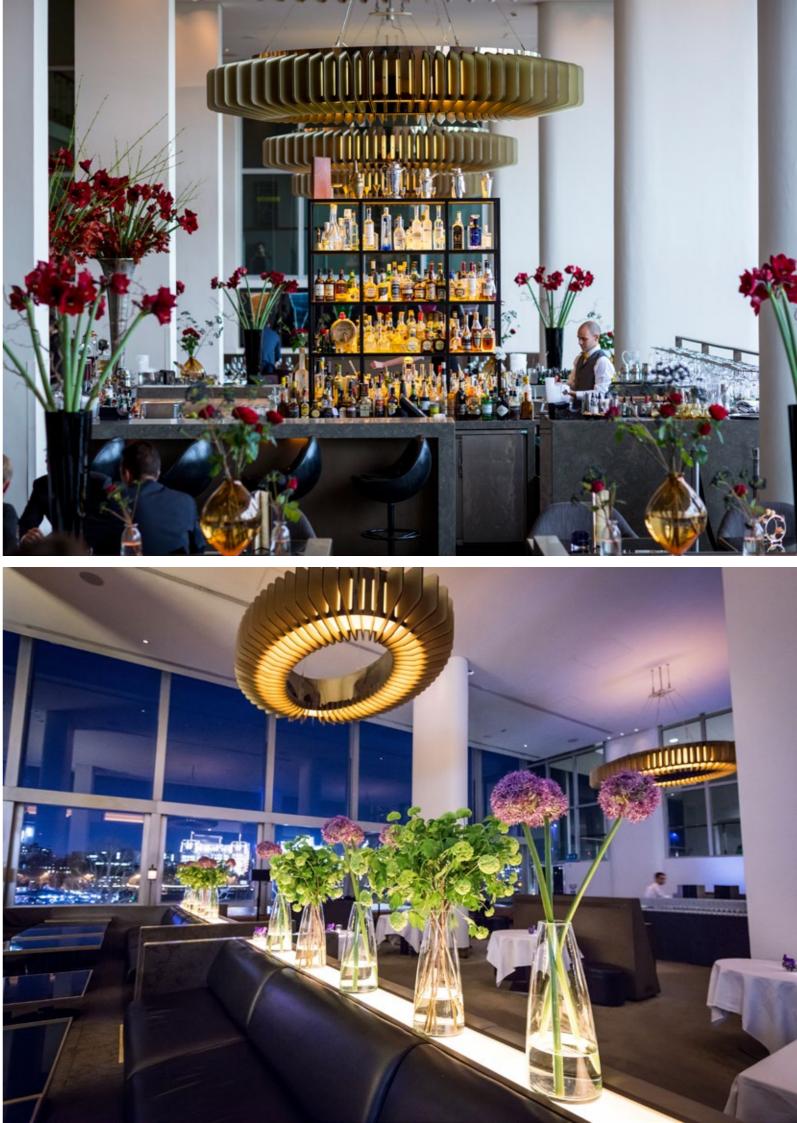

Presenting the ultimate vantage point and capturing the buzz of the capital, Skylon is a destination venue, occupying a triple-height room that is divided into three distinct areas restaurant, bar and grill - with bespoke, bronze-coloured chandeliers that punctuate the space.

#### **RIVER VIEW**

The River View reception area is our semiprivate dining space and boasts outstanding views over the bustling Southbank and River Thames.

Situated in the middle of the restaurant, this space gives diners an uninterrupted view whilst still benefiting from the atmosphere of the restaurant, bar and grill.

This space is perfect for corporate events, special occasions and drinks parties for seated events or standing receptions.

**Capacities** 

••••••••••••••••••

50 guests Seated

60 guests Standing