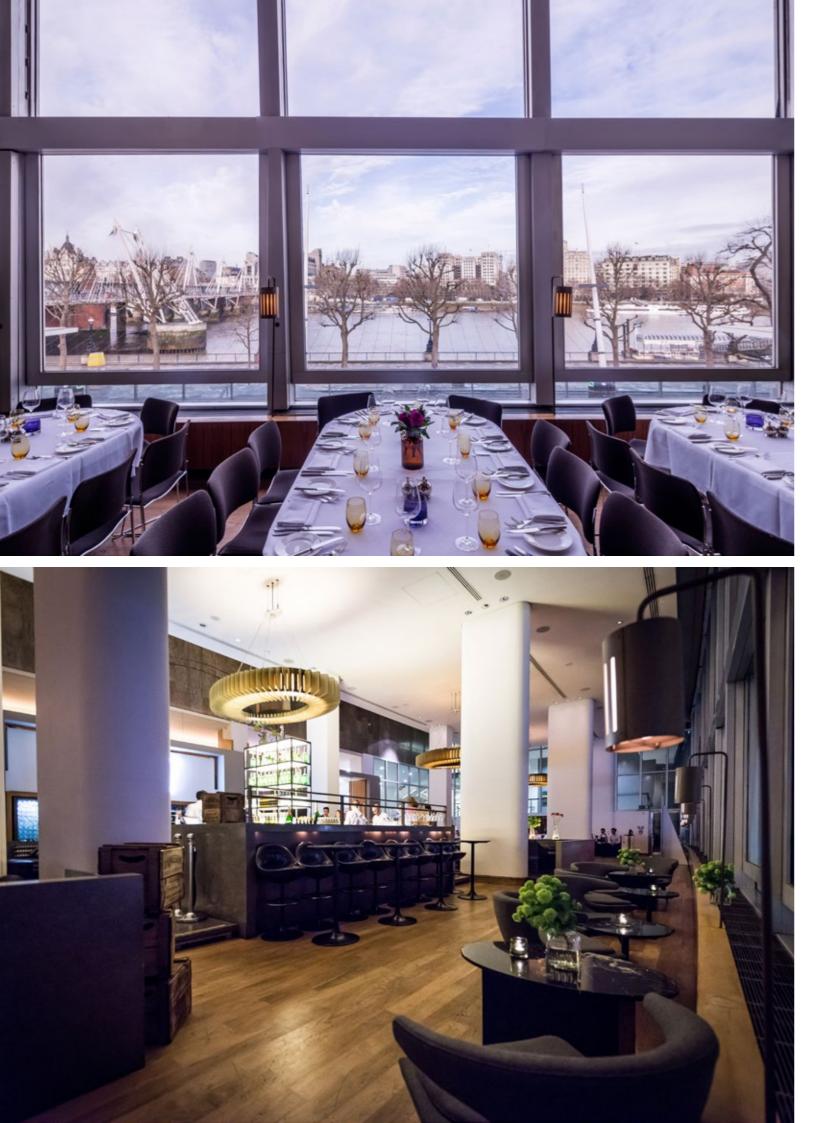

#### **RIVER VIEW**

The River View reception area is our semiprivate dining space and boasts outstanding views over the bustling Southbank and River Thames.

Situated in the middle of the restaurant, this space gives diners an uninterrupted view whilst still benefiting from the atmosphere of the restaurant, bar and grill.

This space is perfect for corporate events, special occasions and drinks parties for seated events or standing receptions.

**Capacities** 

••••••••••••••••••

50 guests Seated

60 guests Standing

Furthermore, Skylon can provide catering in other private spaces around the Southbank Centre and also has a destination bar, which is legendary for its inventive cocktails.