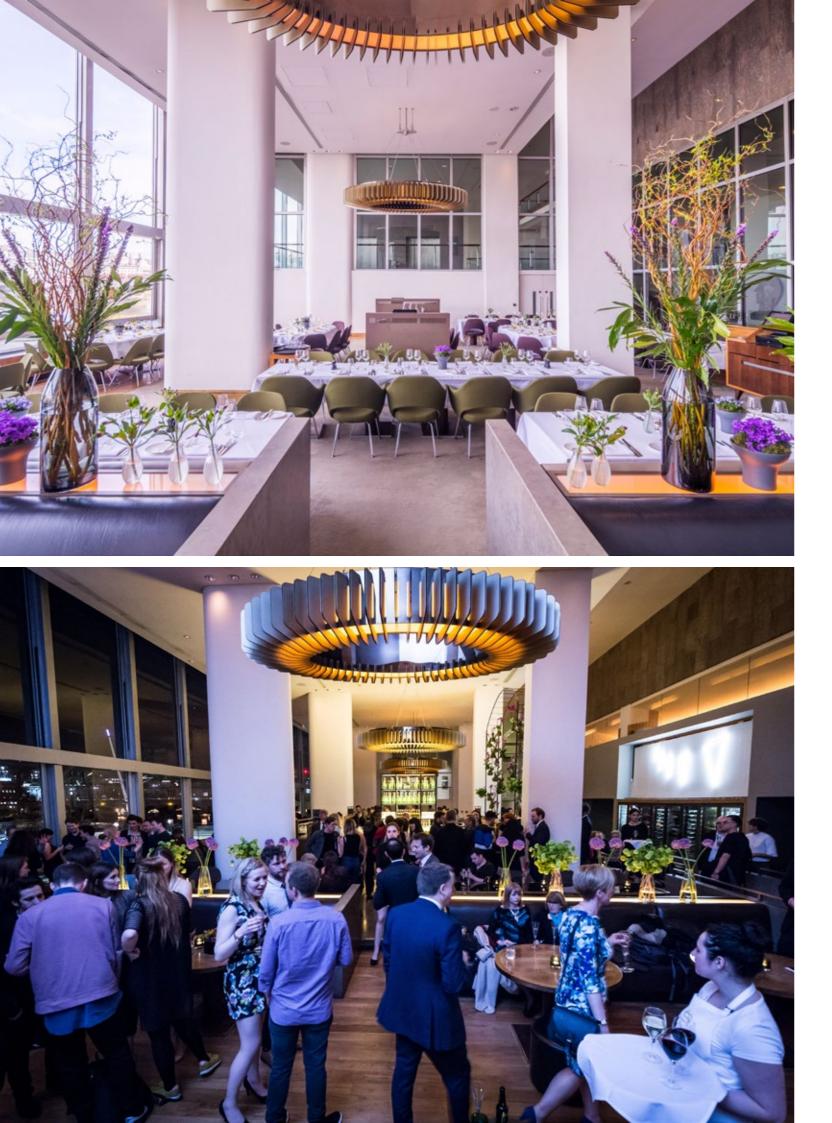

#### RESTAURANT, BAR & GRILL

Located within the iconic Royal Festival Hall, Skylon, which takes its name from the famous landmark built in celebration of the 1951 Festival of Britain, offers a spectacular panorama of London's skyline with floor to ceiling glass windows overlooking the River Thames.

Presenting the ultimate vantage point and capturing the buzz of the capital, Skylon is a destination venue, occupying a triple-height room that is divided into three distinct areas restaurant, bar and grill - with bespoke, bronze-coloured chandeliers that punctuate the space.

## **GROUP DINING**

••••••••••••••••

The natural buzz and glamour of Skylon makes it the ideal venue for large group bookings, birthday parties or business meals with a difference.

We can accommodate groups in the main restaurant and the more informal grill, where you will be looked after by our friendly and proficient team while you sit back and enjoy the chatter in one of the most atmospheric restaurants in London.

### PRIVATE EVENTS & CELEBRATIONS

With fabulous interiors, great service and a contemporary British menu, Skylon has the wow factor for any exclusive private party or celebration.

With its beautiful views of the Southbank and unique atmosphere, it rivals any event space in London.