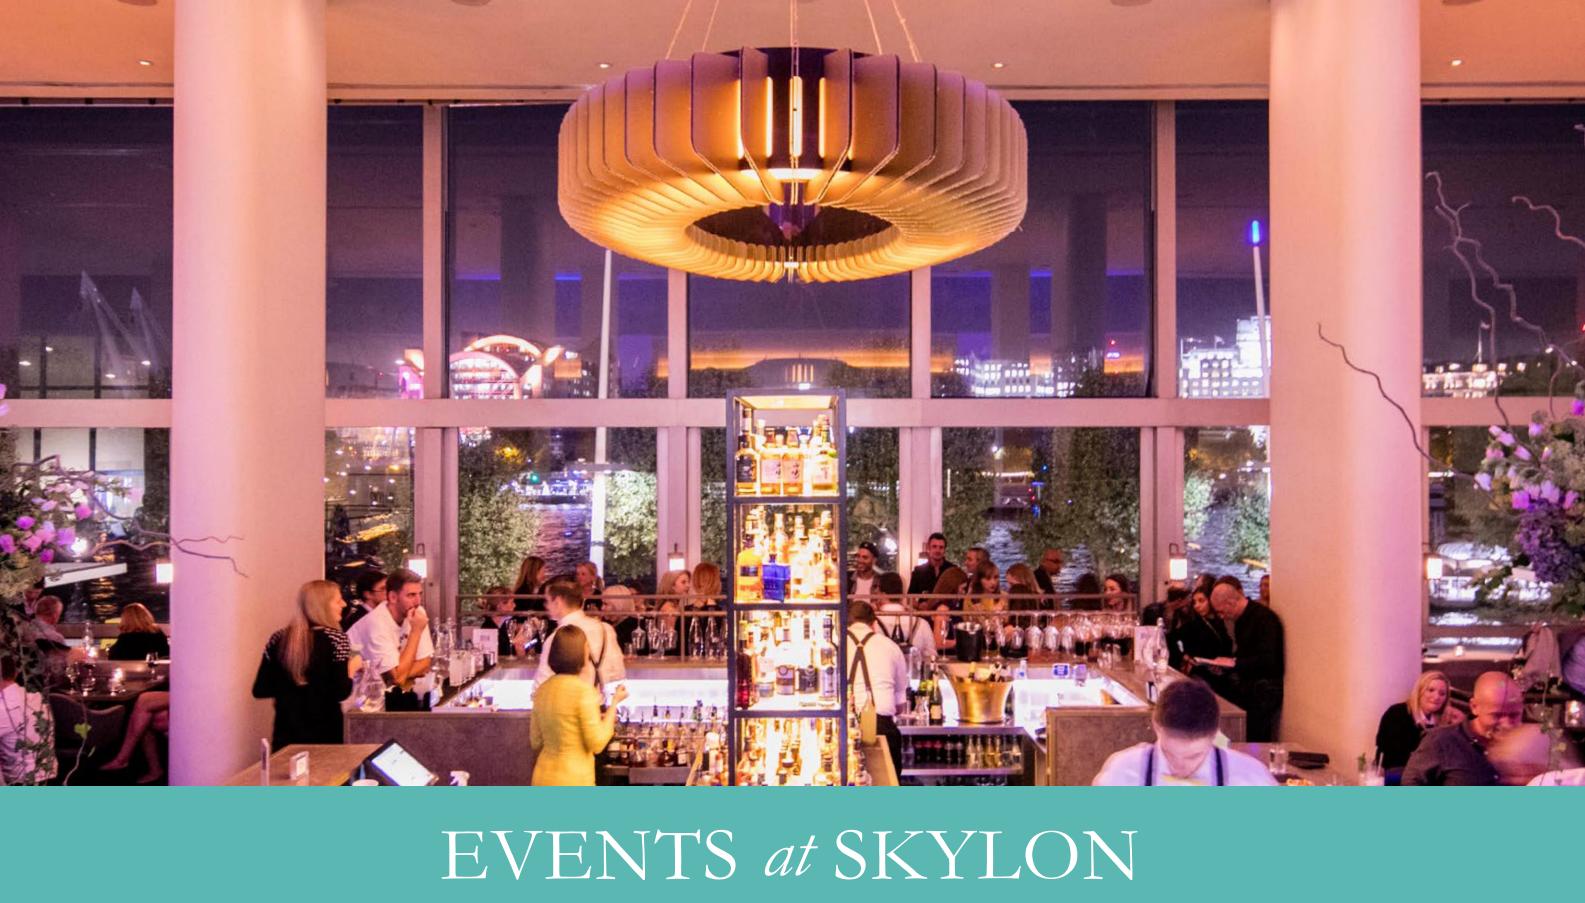

## RESTAURANT & BAR

Located within the iconic Royal Festival Hall, Skylon, which takes its name from the famous landmark built in celebration of the 1951 Festival of Britain, offers a spectacular panorama of London's skyline with floor to ceiling glass windows overlooking the River Thames. Presenting the ultimate vantage point and capturing the buzz of the capital, Skylon is a destination venue, occupying a triple-height room that is divided into two distinct areas – restaurant and bar – with bespoke, bronze-coloured chandeliers that punctuate the space.

# CANAPÉ RECEPTIONS, GROUP DINING & EXCLUSIVE HIRES

Weddings, standing receptions, business dinners or product launches; whatever the occasion, Skylon has a number of event spaces that are adaptable to suit any style, and most importantly, an organised and enthusiastic team dedicated to making every detail of your event a success.