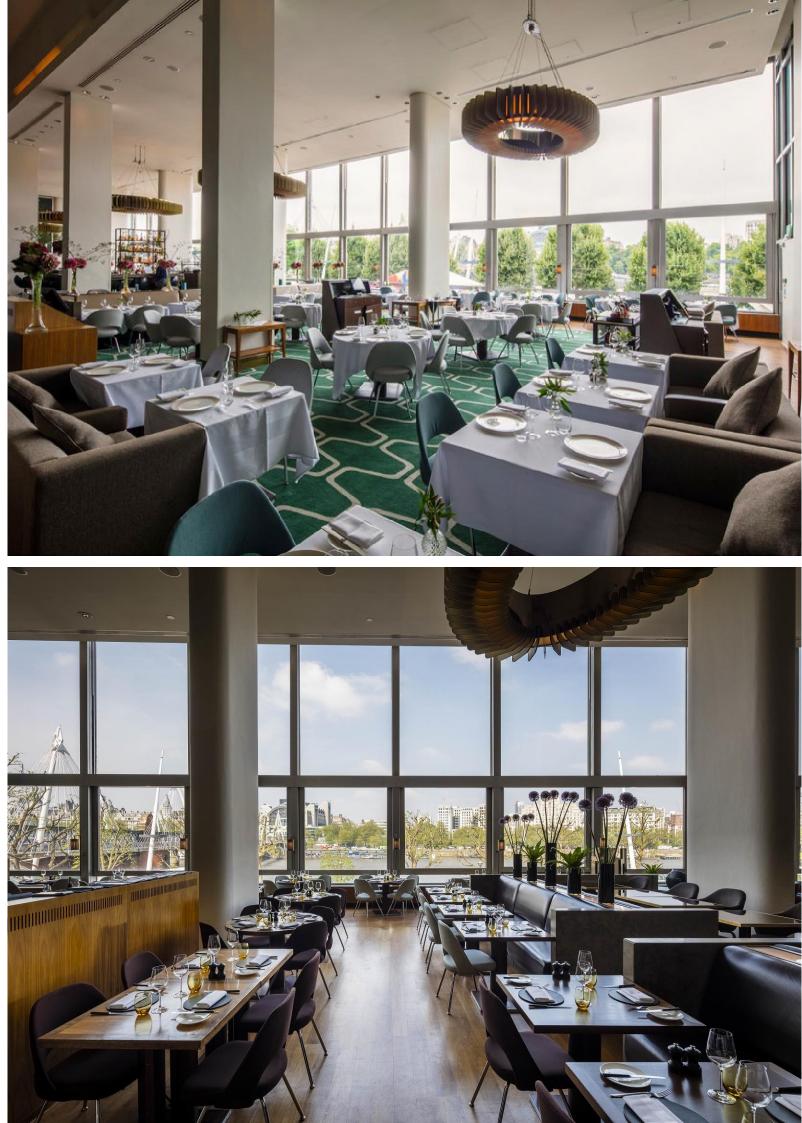

### **RIVER VIEW**

The River View reception area is our semi-private dining space and boasts outstanding views over the bustling Southbank and River Thames.

Situated in the middle of the restaurant, this space gives diners an uninterrupted view whilst still benefiting from the atmosphere of the restaurant, bar and grill.

This space is perfect for corporate events, special occasions and drinks parties for seated events or standing receptions.

Capacities

50 guests Seated

60 guests Standing