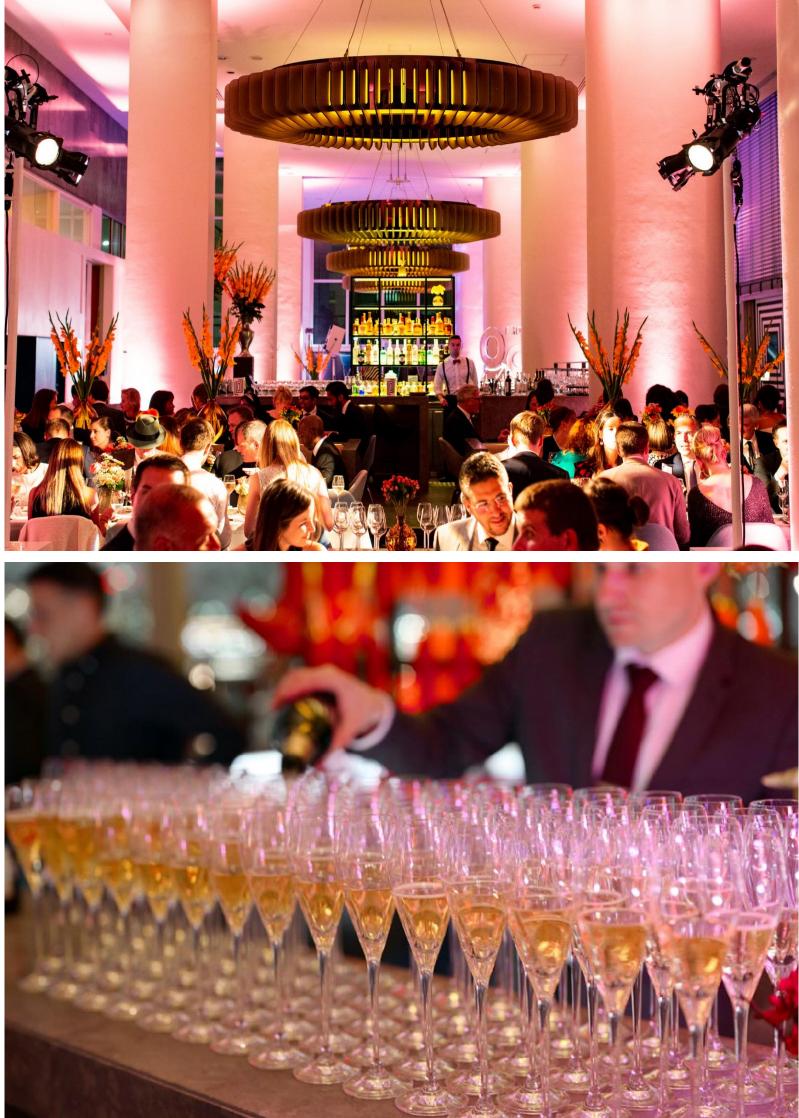

## RESTAURANT & BAR

Located within the iconic Royal Festival Hall, Skylon, which takes its name from the famous landmark built in celebration of the 1951 Festival of Britain, offers a spectacular panorama of London's skyline with floor to ceiling glass windows overlooking the River Thames. Presenting the ultimate vantage point and capturing the buzz of the capital, Skylon is a destination venue, occupying a triple-height room that is divided into two distinct areas – restaurant and bar – with bespoke, bronze-coloured chandeliers that punctuate the space.

Offering European cuisine with a British influence an extensive wine list and cocktail list to match, the elegant surroundings of the restaurant can accommodate group bookings of up to 150 guests for standing or 120 guests for seated events. Alternatively you can exclusively hire the whole venue, which can host up to 500 guests for standing or up to 300 guests for seated events. If you're looking for something a little more secluded, our intimate River View can offer the perfect semi private space with unique views, which is available for groups of up to 60 guests standing or 50 guests for seated affairs.

#### WHOLE VENUE

300 guests Seated

180 guests Seated with a dancefloor

500 guests Standing

MAIN RESTAURANT

130 guests Seated

150 guests Standing

Royal Festival Hall, London SE18XX | 020 7654 7804 | skylonevents@danddlondon.com | skylon-restaurant.co.uk @skylonsouthbank | skylonrestaurant