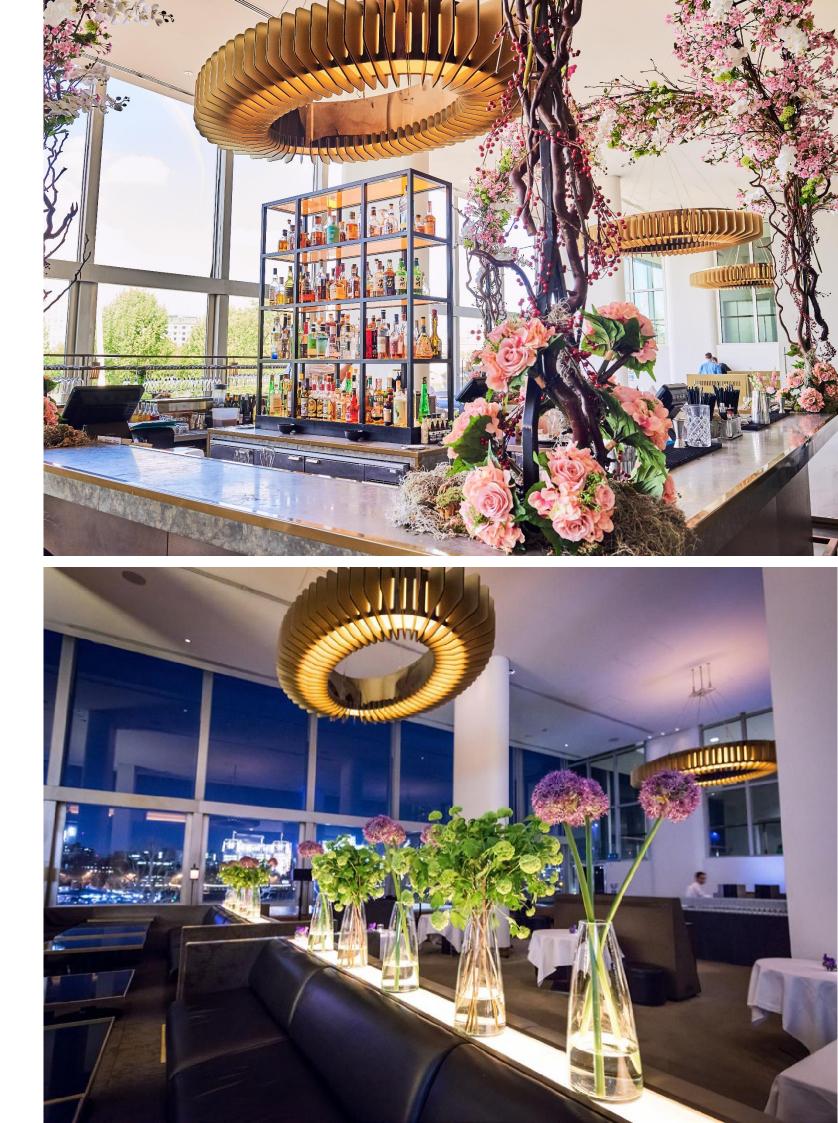

### **RIVER VIEW**

The River View reception area is our semi-private dining space and boasts outstanding views over the bustling Southbank and River Thames.

Situated in the middle of the restaurant, this space gives diners an uninterrupted view whilst still benefiting from the atmosphere of the restaurant, bar and grill.

This space is perfect for corporate events, special occasions and drinks parties for seated events or standing receptions.

Capacities

50 guests Seated

60 guests Standing