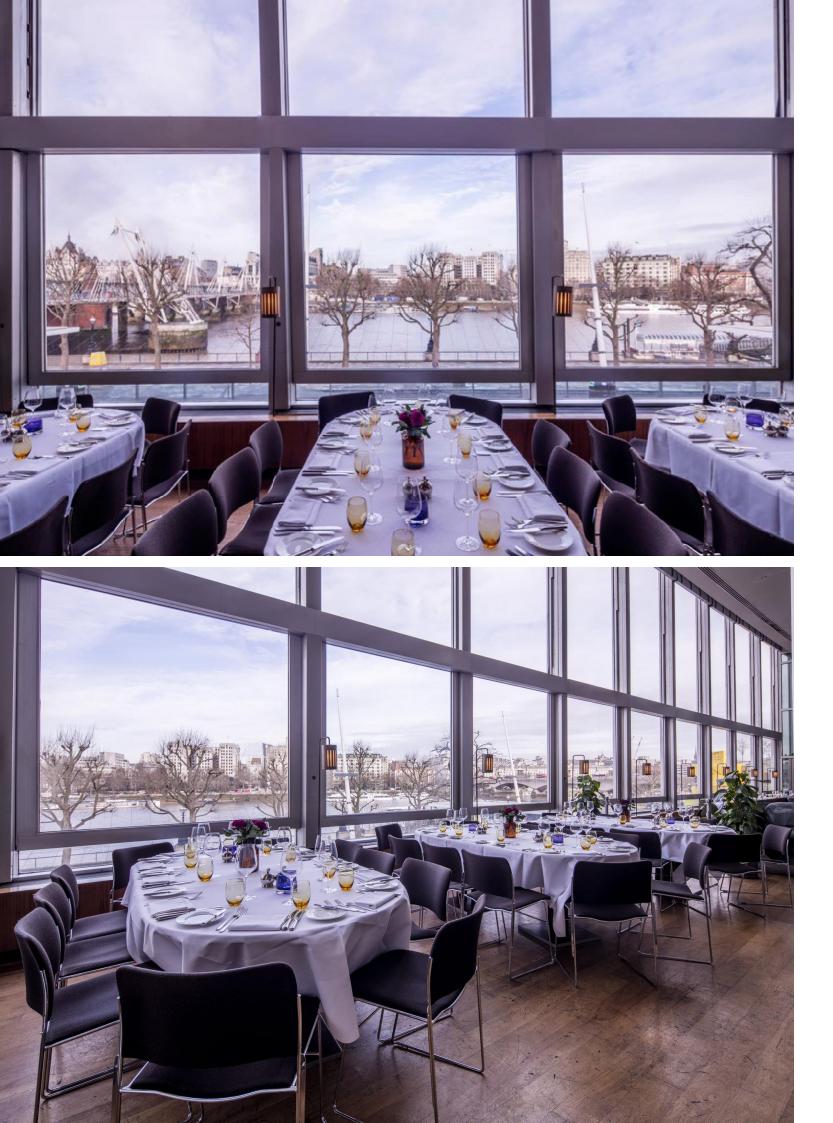

# **GROUP DINING**

The natural buzz and glamour of Skylon makes it the ideal venue for large group bookings, birthday parties or business meals with a difference.

We can accommodate groups in the main restaurant where you will be looked after by our friendly and proficient team while you sit back and enjoy the chatter in one of the most atmospheric restaurants in London.

### Capacities

. . . . . . . . . . . . . . . . .

Up to 25 guests on one table

Up to 60 guests over multiple tables

Royal Festival Hall, London SE18XX | 020 7654 7800 | skylonevents@danddlondon.com | skylon-restaurant.co.uk @skylonsouthbank skylonrestaurant