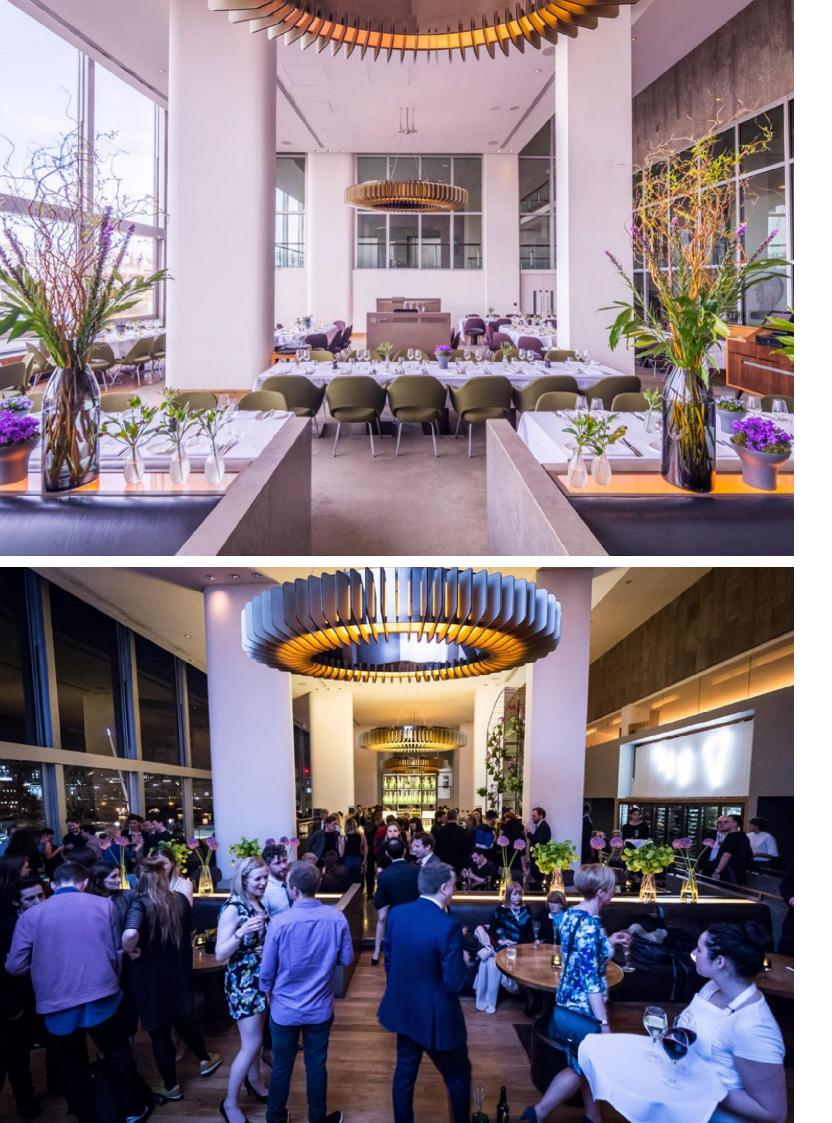

### PRIVATE EVENTS & CELEBRATIONS

With fabulous interiors, great service and a contemporary British menu, Skylon has the wow factor for any exclusive private party or celebration.

The venue offers attractive interiors as well as styling flexibility should you wish to transform the space completely, or simply keep it as it is. Our on-site event manager will guide you through every detail, from planning to execution, to ensure your event will be one to remember.

We can help add something different to your event, however little or large, to make it something your guests will remember.

Whether it's a quirky dish adaptation, an original table centre or a small touch to your menu presentation, our team have an abundance of innovative concepts to inspire you.

#### WHOLE VENUE

300 guests Seated

180 guests Seated with a dancefloor

500 guests Standing

MAIN RESTAURANT

130 guests Seated

150 guests Standing

Royal Festival Hall, London SE18XX | 020 7654 7804 | skylonevents@danddlondon.com | skylon-restaurant.co.uk @skylonsouthbank | skylonrestaurant