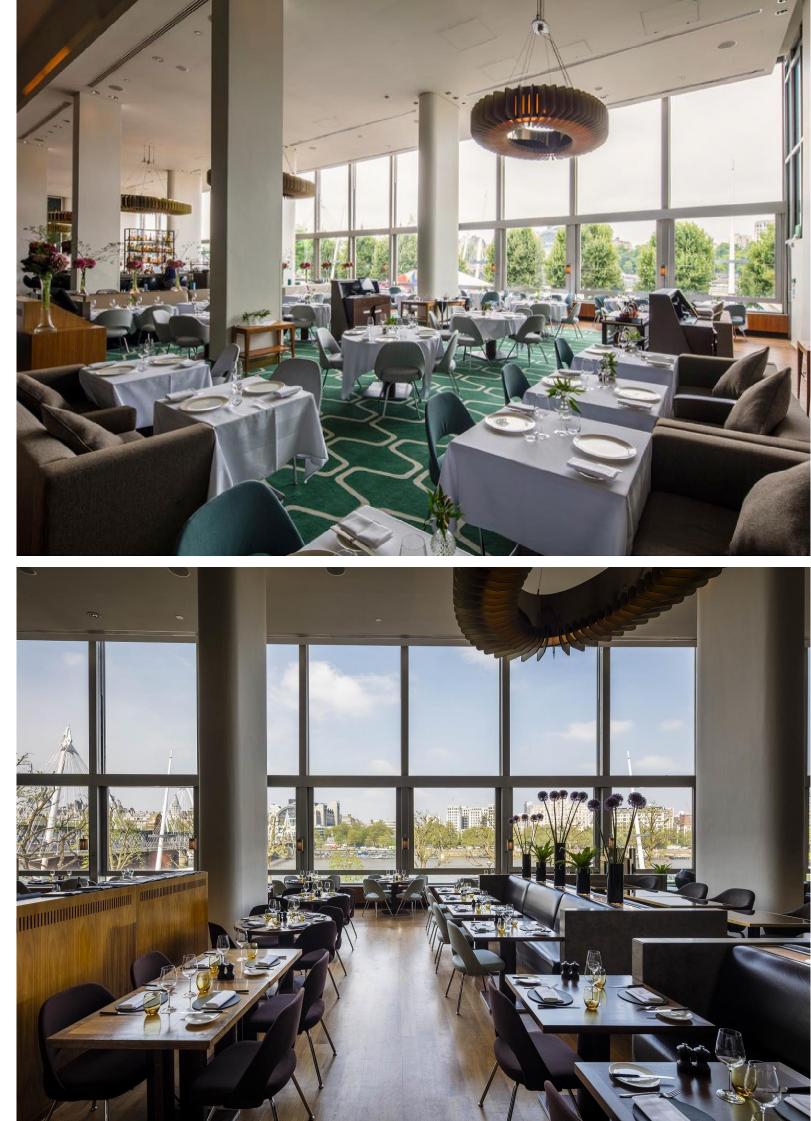

## RESTAURANT & BAR

Located within the iconic Royal Festival Hall, Skylon, which takes its name from the famous landmark built in celebration of the 1951 Festival of Britain, offers a spectacular panorama of London's skyline with floor to ceiling glass windows overlooking the River Thames. Presenting the ultimate vantage point and capturing the buzz of the capital, Skylon is a destination venue, occupying a triple-height room that is divided into two distinct areas – restaurant and bar – with bespoke, bronze-coloured chandeliers that punctuate the space.

# **GROUP DINING**

The natural buzz and glamour of Skylon makes it the ideal venue for large group bookings, birthday parties or business meals with a difference.

We can accommodate groups in the main restaurant where you will be looked after by our friendly and proficient team while you sit back and enjoy the chatter in one of the most atmospheric restaurants in London.