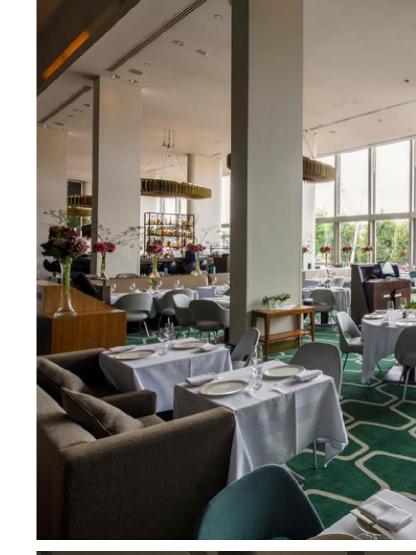

# RESTAURANT & BAR

Located within the iconic Royal Festival Hall, Skylon, which takes its name from the famous landmark built in celebration of the 1951 Festival of Britain, offers a spectacular panorama of London's skyline with floor to ceiling glass windows overlooking the River Thames. Presenting the ultimate vantage point and capturing the buzz of the capital, Skylon is a destination venue, occupying a triple-height room that is divided into two distinct areas – restaurant and bar – with bespoke, bronze-coloured chandeliers that punctuate the space.

Offering European cuisine with a British influence an extensive wine list and cocktail list to match, the elegant surroundings of the restaurant can accommodate group bookings of up to 150 guests for standing or 120 guests for seated events.

# **GROUP DINING**

The natural buzz and glamour of Skylon makes it the ideal venue for large group bookings, birthday parties or business meals with a difference.

We can accommodate groups in the main restaurant where you will be looked after by our friendly and proficient team while you sit back and enjoy the chatter in one of the most atmospheric restaurants in London.