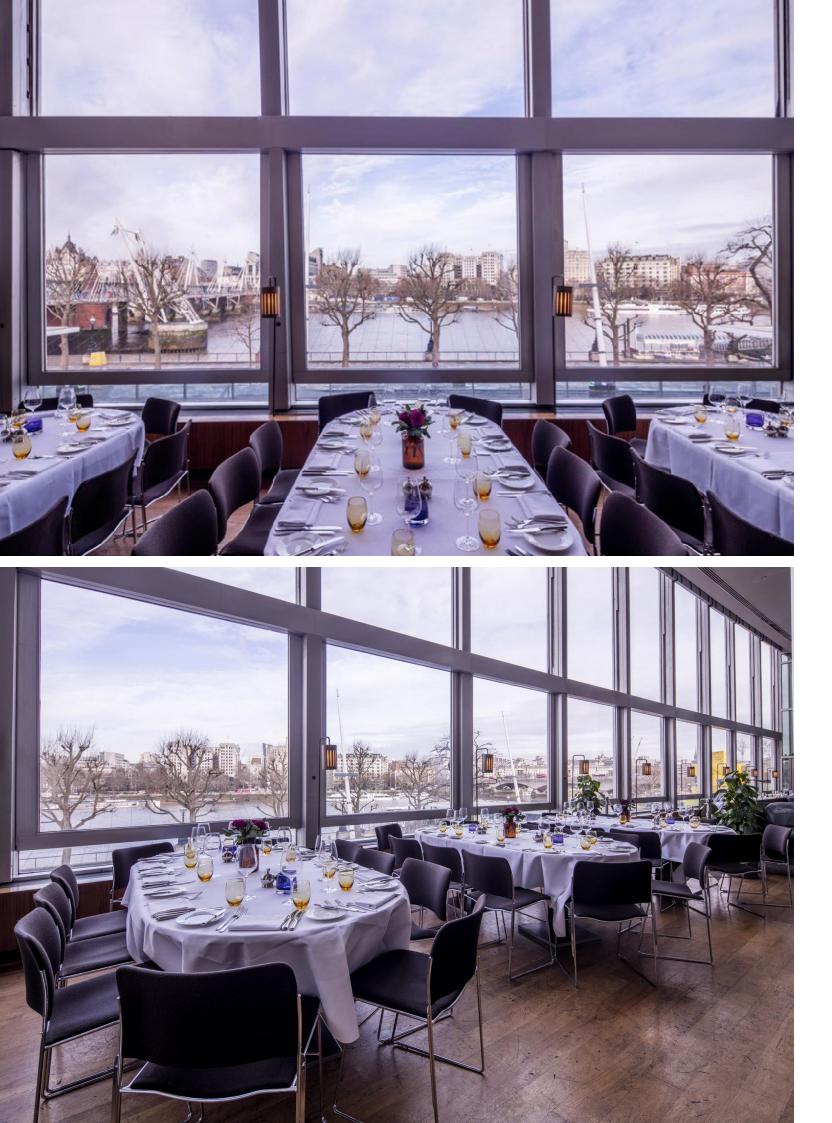

> Royal Festival Hall, London SE18XX | 020 7654 7800 | eventsatskylon@danddlondon.com skylon-restaurant.co.uk | @skylonsouthbank | skylonrestaurant

Alternatively you can exclusively hire the whole venue, which can host up to 500 guests for standing or up to 300 guests for seated events. If you're looking for something a little more secluded, our intimate River View can offer the perfect semi private space with unique views, which is available for groups of up to 60 guests standing or 50 guests for seated affairs.

### Capacities

. . . . . . . . . . . . . . . .

Up to 25 guests on one table

Up to 60 guests over multiple tables

Royal Festival Hall, London SE18XX | 020 7654 7800 | eventsatskylon@danddlondon.com skylon-restaurant.co.uk | @skylonsouthbank | skylonrestaurant