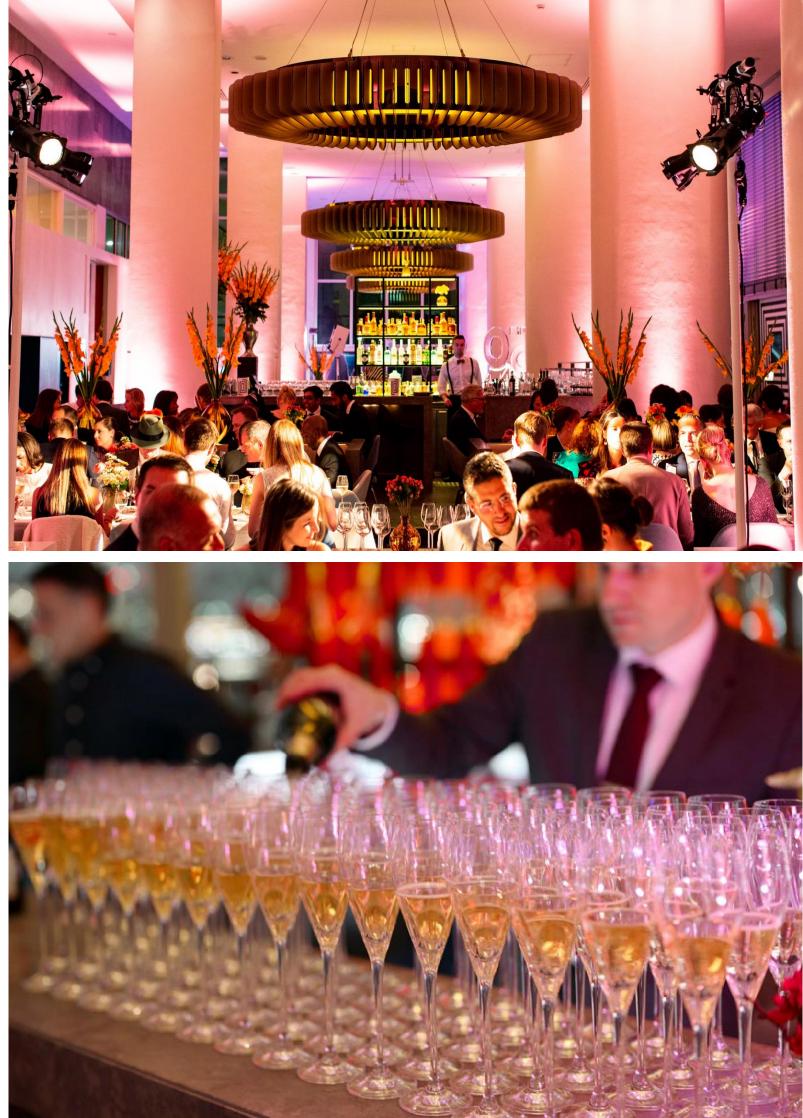

### PRIVATE EVENTS & CELEBRATIONS

With fabulous interiors, great service and a contemporary British menu, Skylon has the wow factor for any exclusive private party or celebration.

The venue offers attractive interiors as well as styling flexibility should you wish to transform the space completely, or simply keep it as it is. Our on-site event manager will guide you through every detail, from planning to execution, to ensure your event will be one to remember.

We can help add something different to your event, however little or large, to make it something your guests will remember.

Whether it's a quirky dish adaptation, an original table centre or a small touch to your menu presentation, our team have an abundance of innovative concepts to inspire you.

#### WHOLE VENUE

300 guests Seated

180 guests Seated with a dancefloor

500 guests Standing

MAIN RESTAURANT

130 guests Seated

150 guests Standing

<u>Royal Festival Hall, London SE18XX</u> | 020 7654 7800 | eventsatskylon@danddlondon.com <u>skylon-restaurant.co.uk | @skylonsouthbank | skylonrestaurant</u>