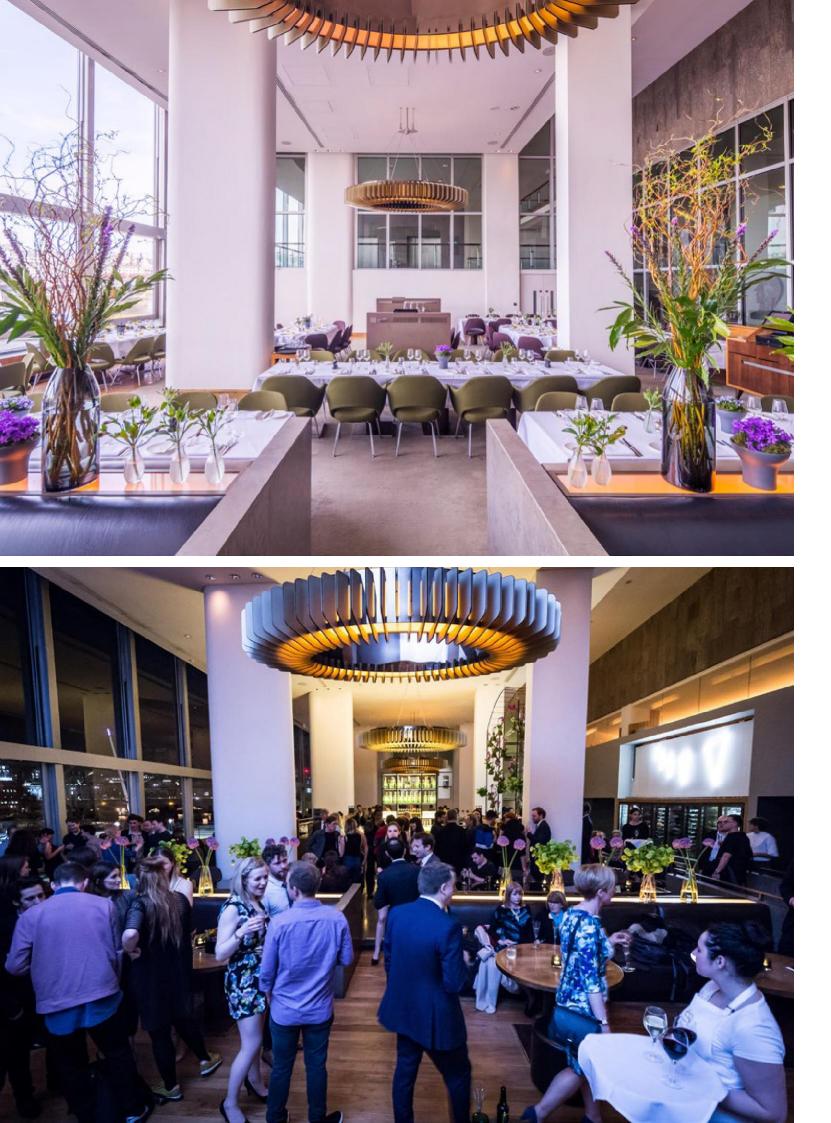

# CANAPÉ RECEPTIONS, **GROUP DINING &** EXCLUSIVE HIRES

Weddings, standing receptions, business dinners or product launches; whatever the occasion, Skylon has a number of event spaces that are adaptable to suit any style, and most importantly, an organised and enthusiastic team dedicated to making every detail of your event a success.

Offering European cuisine with a British influence an extensive wine list and cocktail list to match, the elegant surroundings of the restaurant can accommodate group bookings of up to 150 guests for standing or 120 guests for seated events.