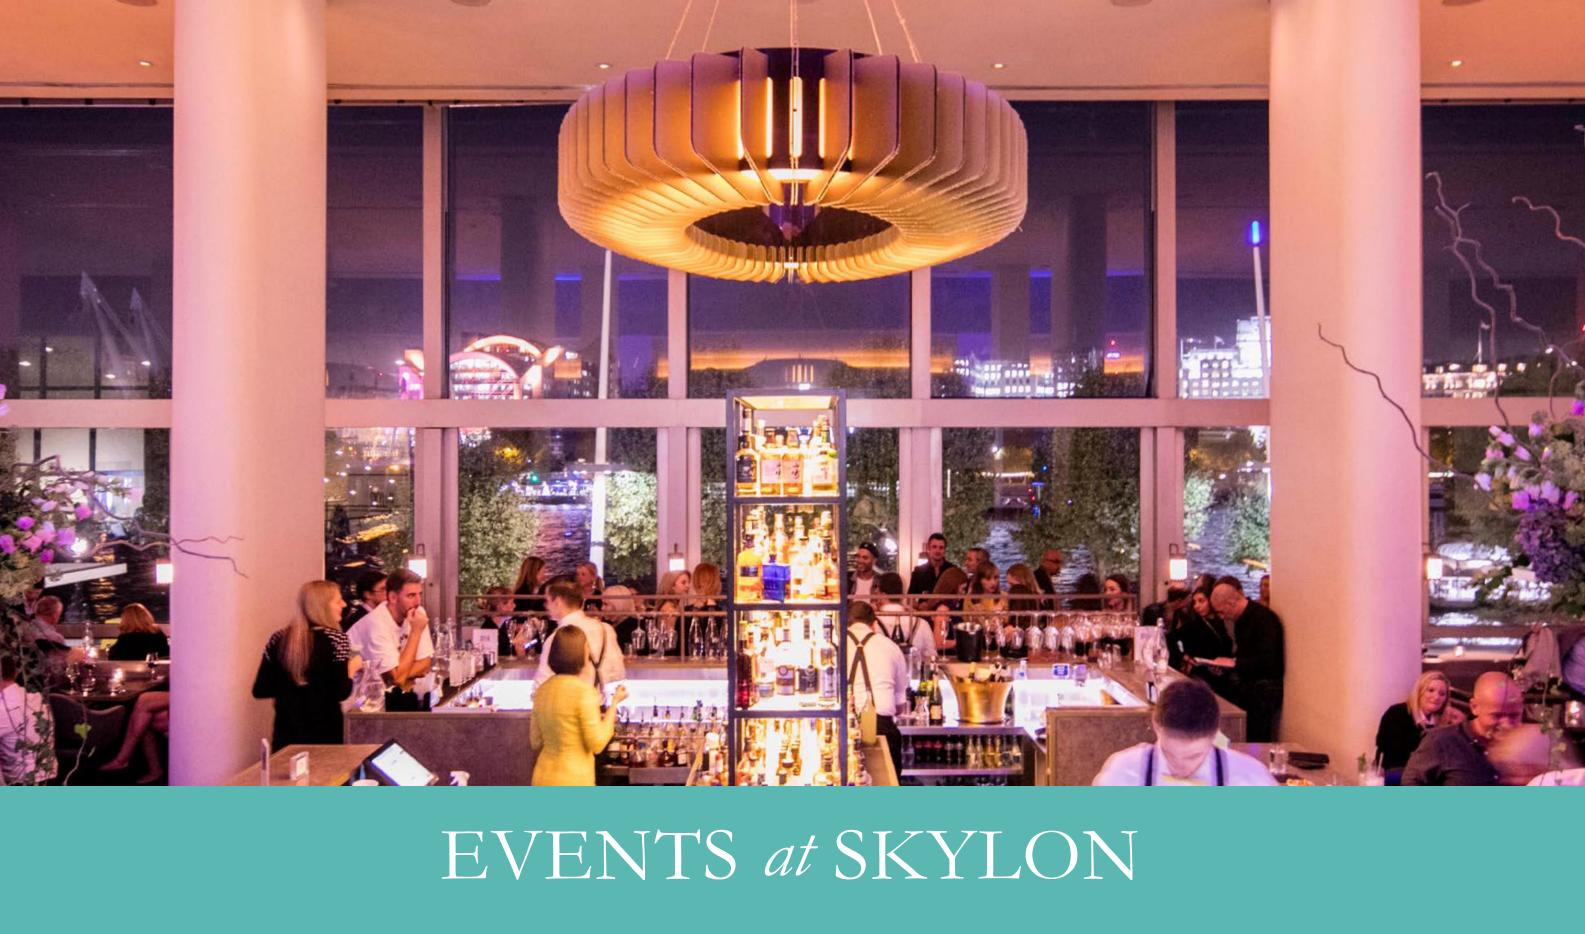

# RESTAURANT & BAR

Located within the iconic Royal Festival Hall, Skylon, which takes its name from the famous landmark built in celebration of the 1951 Festival of Britain, offers a spectacular panorama of London's skyline with floor to ceiling glass windows overlooking the River Thames. Presenting the ultimate vantage point and capturing the buzz of the capital, Skylon is a destination venue, occupying a triple-height room that is divided into two distinct areas – restaurant and bar – with bespoke, bronze-coloured chandeliers that punctuate the space.

# CANAPÉ RECEPTIONS, **GROUP DINING &** EXCLUSIVE HIRES

Weddings, standing receptions, business dinners or product launches; whatever the occasion, Skylon has a number of event spaces that are adaptable to suit any style, and most importantly, an organised and enthusiastic team dedicated to making every detail of your event a success.