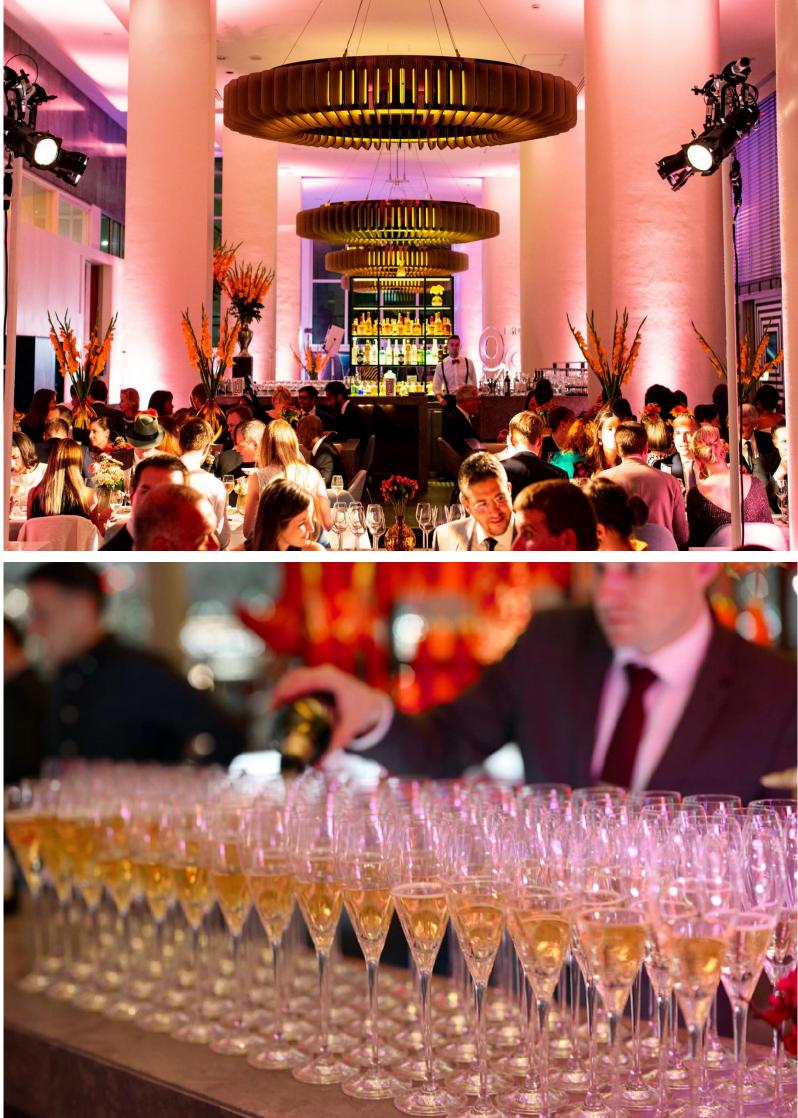

# RESTAURANT & BAR

Located within the iconic Royal Festival Hall, Skylon, which takes its name from the famous landmark built in celebration of the 1951 Festival of Britain, offers a spectacular panorama of London's skyline with floor to ceiling glass windows overlooking the River Thames. Presenting the ultimate vantage point and capturing the buzz of the capital, Skylon is a destination venue, occupying a triple-height room that is divided into two distinct areas – restaurant and bar – with bespoke, bronze-coloured chandeliers that punctuate the space.

# CANAPÉ RECEPTIONS, **GROUP DINING &** EXCLUSIVE HIRES

Weddings, standing receptions, business dinners or product launches; whatever the occasion, Skylon has a number of event spaces that are adaptable to suit any style, and most importantly, an organised and enthusiastic team dedicated to making every detail of your event a success.

Offering European cuisine with a British influence an extensive wine list and cocktail list to match, the elegant surroundings of the restaurant can accommodate group bookings of up to 150 guests for standing or 120 guests for seated events.

> Royal Festival Hall, London SE18XX | 020 7654 7800 | eventsatskylon@danddlondon.com skylon-restaurant.co.uk | @skylonsouthbank | skylonrestaurant

Alternatively you can exclusively hire the whole venue, which can host up to 500 guests for standing or up to 300 guests for seated events. If you're looking for something a little more secluded, our intimate River View can offer the perfect semi private space with unique views, which is available for groups of up to 60 guests standing or 50 guests for seated affairs.