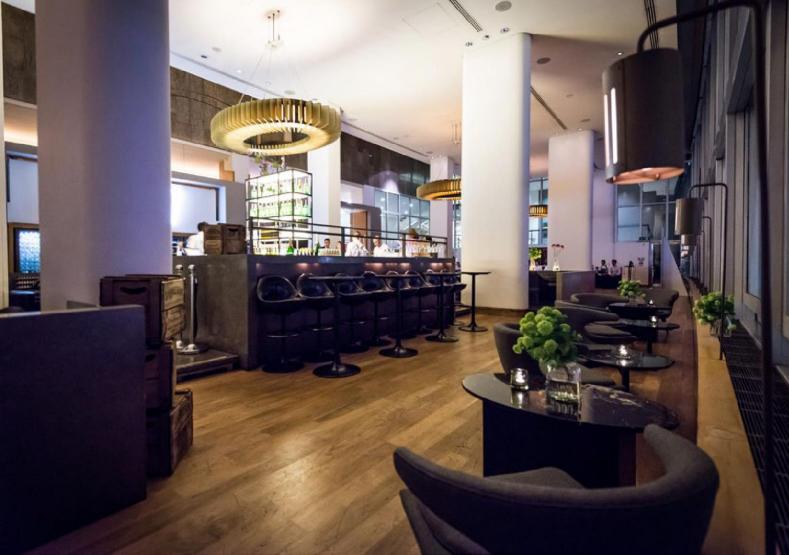

Presenting the ultimate vantage point and capturing the buzz of the capital, Skylon is a destination venue, occupying a triple-height room that is divided into two distinct areas – restaurant and bar – with bespoke, bronze-coloured chandeliers that punctuate the space.

Offering European cuisine with a British influence an extensive wine list and cocktail list to match, the elegant surroundings of the restaurant can accommodate group bookings of up to 150 guests for standing or 120 guests for seated events. Alternatively you can exclusively hire the whole venue, which can host up to 500 guests for standing or up to 300 guests for seated events. If you're looking for something a little more secluded, our intimate River View can offer the perfect semi private space with unique views, which is available for groups of up to 60 guests standing or 50 guests for seated affairs.