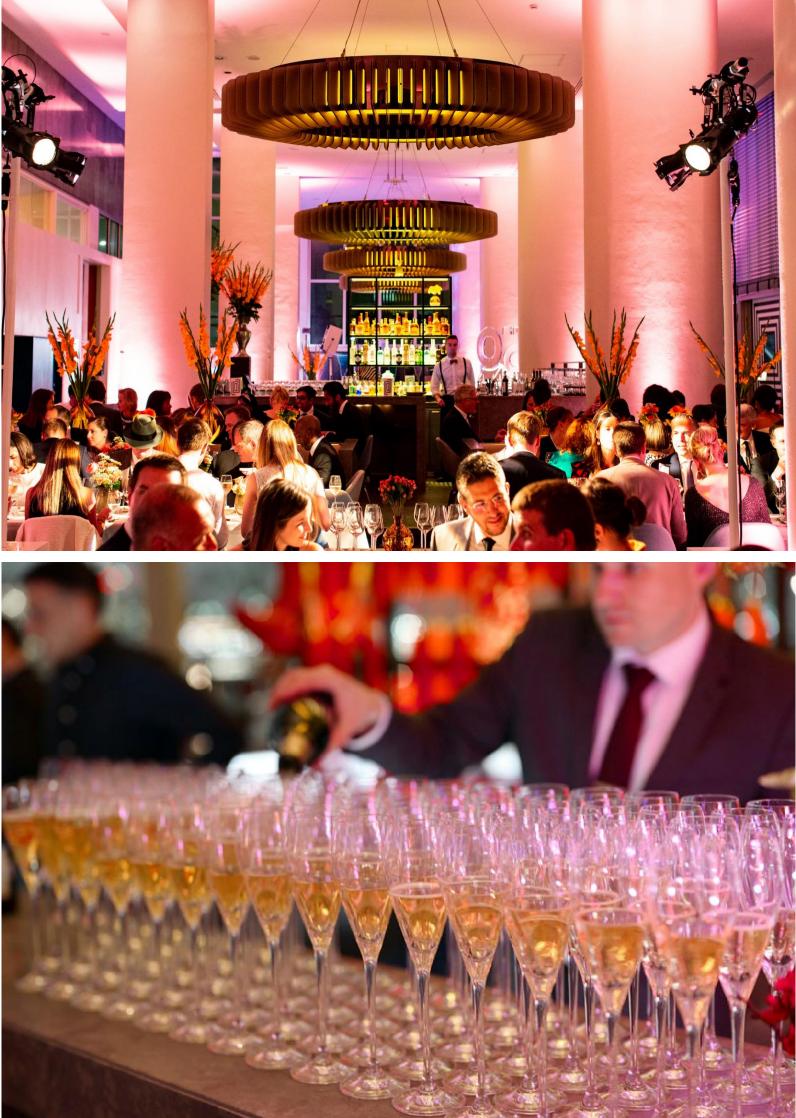

Presenting the ultimate vantage point and capturing the buzz of the capital, Skylon is a destination venue, occupying a triple-height room that is divided into two distinct areas – restaurant and bar – with bespoke, bronze-coloured chandeliers that punctuate the space.

Offering European cuisine with a British influence an extensive wine list and cocktail list to match, the elegant surroundings of the restaurant can accommodate group bookings of up to 150 guests for standing or 120 guests for seated events. Alternatively you can exclusively hire the whole venue, which can host up to 500 guests for standing or up to 300 guests for seated events. If you're looking for something a little more secluded, our intimate River View can offer the perfect semi private space with unique views, which is available for groups of up to 60 guests standing or 50 guests for seated affairs.