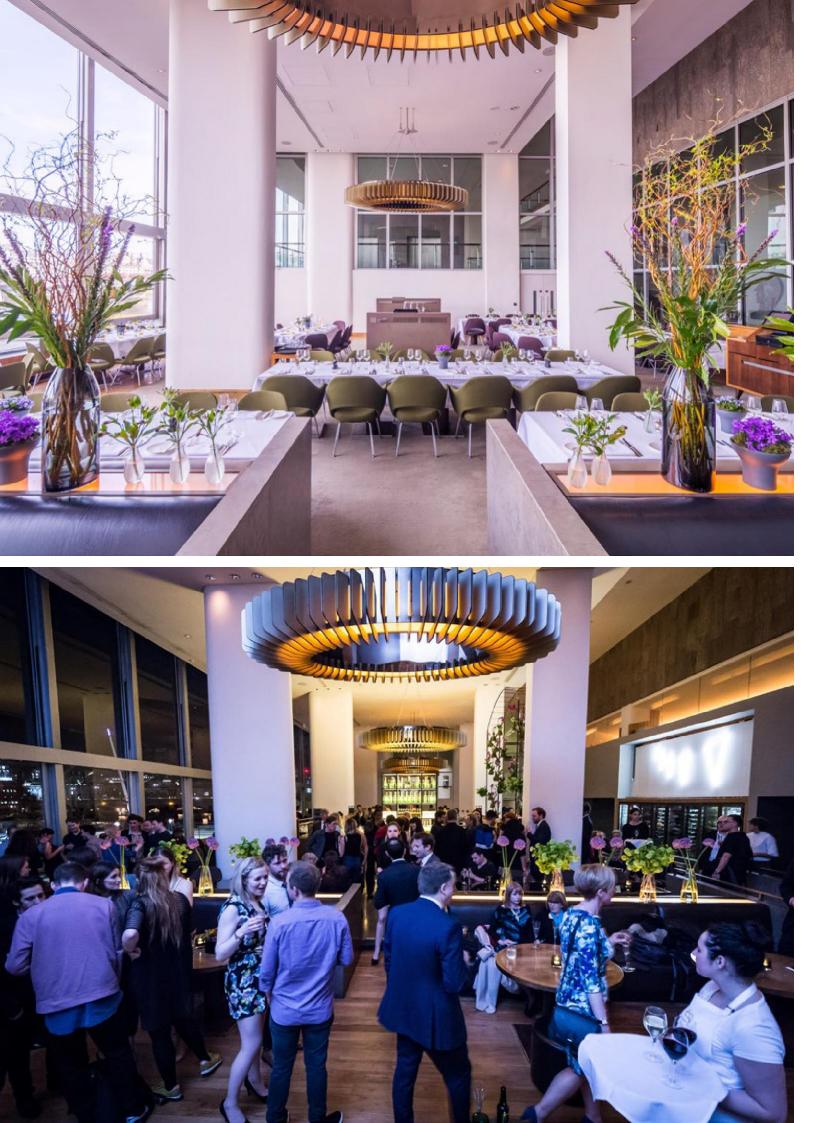

# **RESTAURANT & BAR**

Located within the iconic Royal Festival Hall, Skylon, which takes its name from the famous landmark built in celebration of the 1951 Festival of Britain, offers a spectacular panorama of London's skyline with floor to ceiling glass windows overlooking the River Thames.

Presenting the ultimate vantage point and capturing the buzz of the capital, Skylon is a destination venue, occupying a triple-height room that is divided into two distinct areas – restaurant and bar – with bespoke, bronze-coloured chandeliers that punctuate the space.

# GROUP DINING

The natural buzz and glamour of Skylon makes it the ideal venue for large group bookings, birthday parties or business meals with a difference.

We can accommodate groups in the main restaurant where you will be looked after by our friendly and proficient team while you sit back and enjoy the chatter in one of the most atmospheric restaurants in London.

### Capacities

. . . . . . . . . . . . . . . . . . .

Up to 26 guests on one table

Up to 130 guests over multiple tables