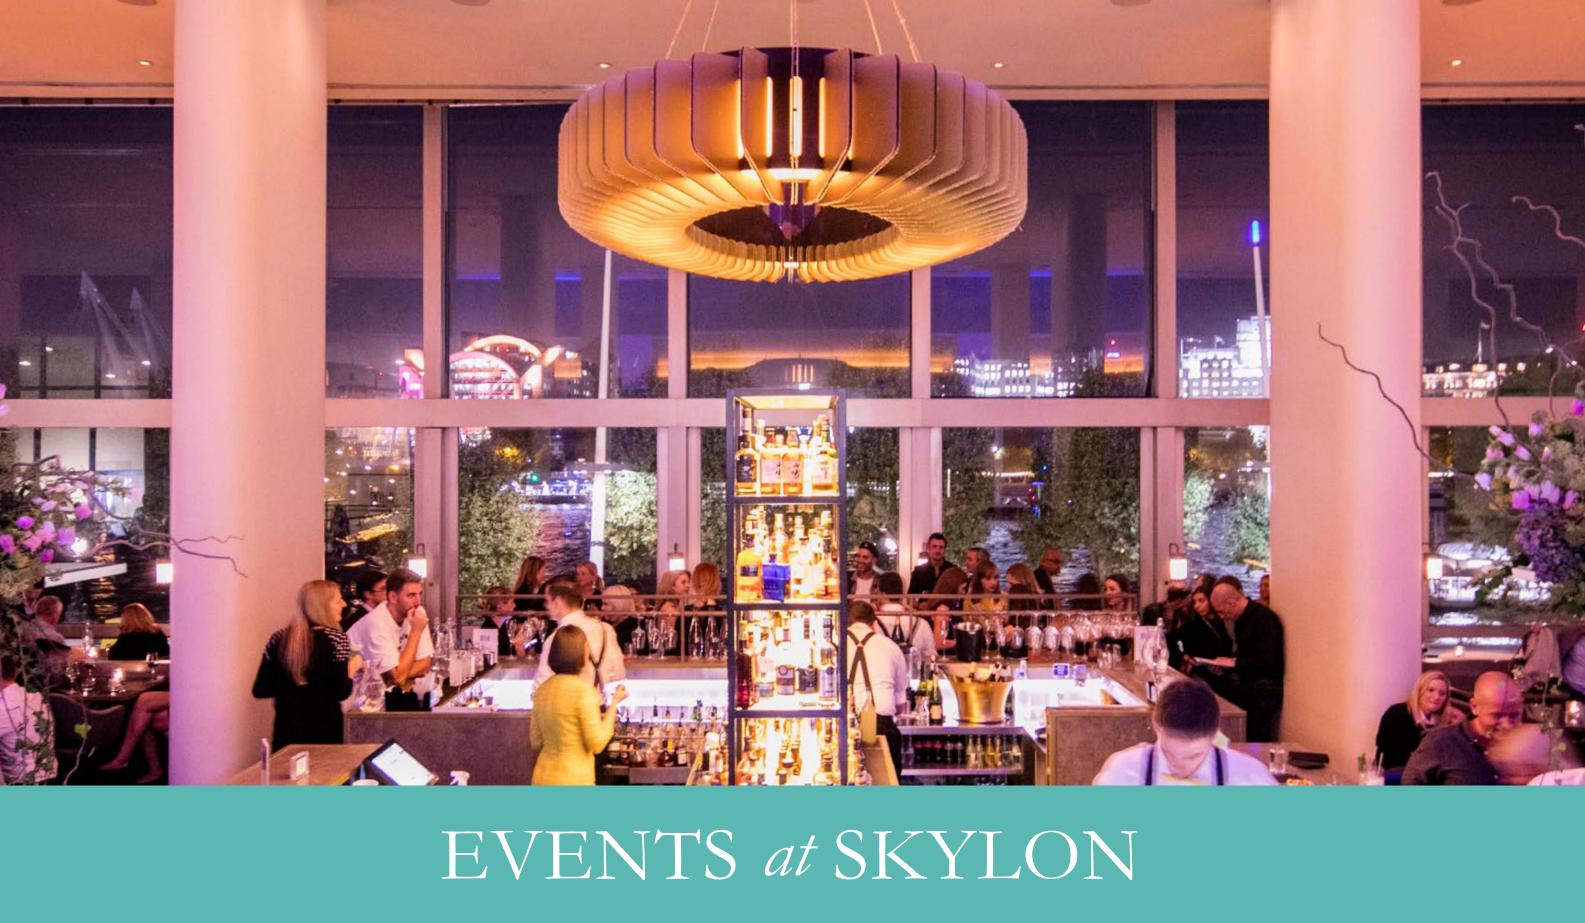

# **RESTAURANT & BAR**

Located within the iconic Royal Festival Hall, Skylon, which takes its name from the famous landmark built in celebration of the 1951 Festival of Britain, offers a spectacular panorama of London's skyline with floor to ceiling glass windows overlooking the River Thames.

Presenting the ultimate vantage point and capturing the buzz of the capital, Skylon is a destination venue, occupying a triple-height room that is divided into two distinct areas – restaurant and bar – with bespoke, bronze-coloured chandeliers that punctuate the space.