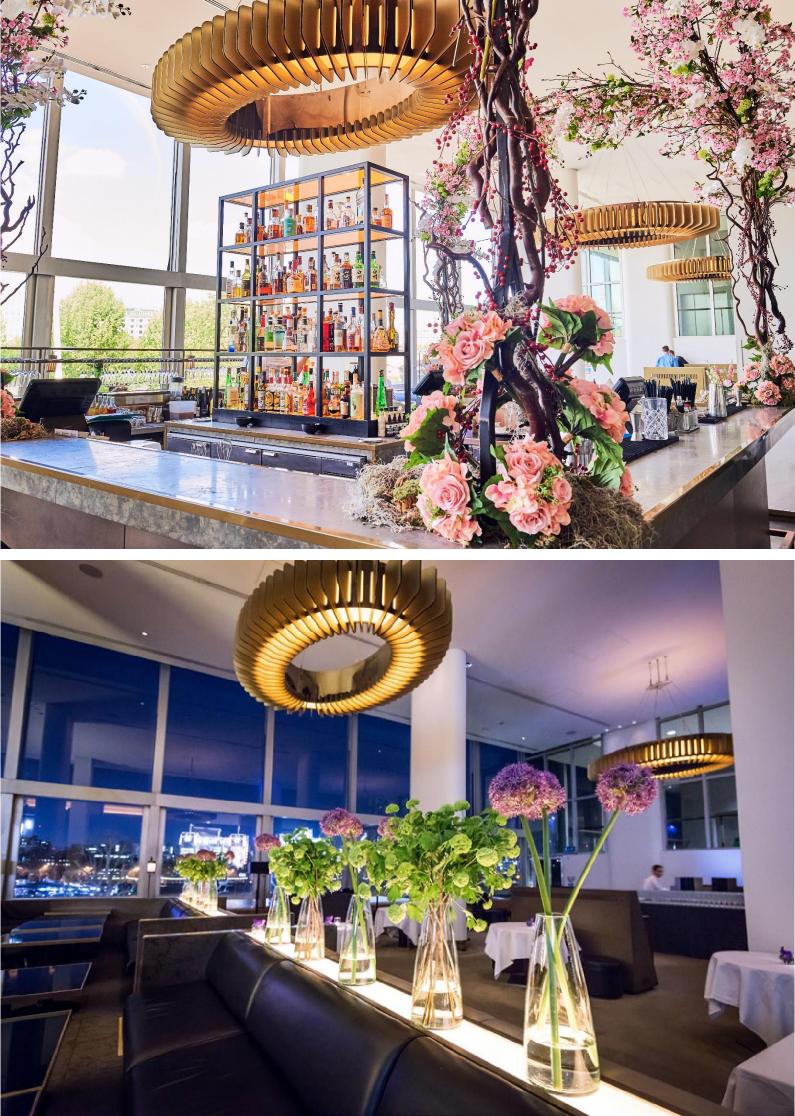

Presenting the ultimate vantage point and capturing the buzz of the capital, Skylon is a destination venue, occupying a triple-height room that is divided into two distinct areas – restaurant and bar – with bespoke, bronze-coloured chandeliers that punctuate the space.

### PRIVATE EVENTS & CELEBRATIONS

With fabulous interiors, great service and a contemporary British menu, Skylon has the wow factor for any exclusive private party or celebration.

The venue offers attractive interiors as well as styling flexibility should you wish to transform the space completely, or simply keep it as it is. Our on-site event manager will guide you through every detail, from planning to execution, to ensure your event will be one to remember.

We can help add something different to your event, however little or large, to make it something your guests will remember.

Whether it's a quirky dish adaptation, an original table centre or a small touch to your menu presentation, our team have an abundance of innovative concepts to inspire you.