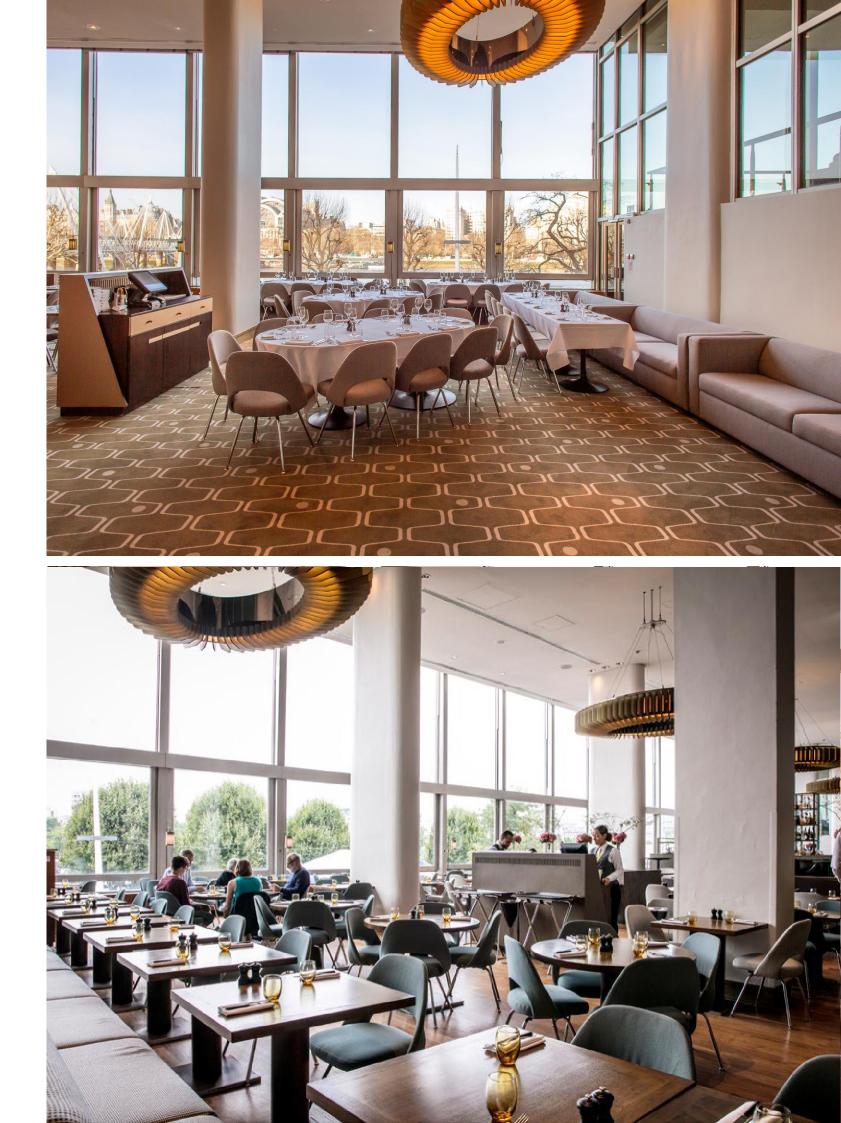

### **RIVER VIEW**

The River View reception area is our semi-private dining space and boasts outstanding views over the bustling Southbank and River Thames.

Situated in the middle of the restaurant, this space gives diners an uninterrupted view whilst still benefiting from the atmosphere of the restaurant, bar and grill.

This space is perfect for corporate events, special occasions and drinks parties for seated events or standing receptions.

Capacities

60 guests Standing