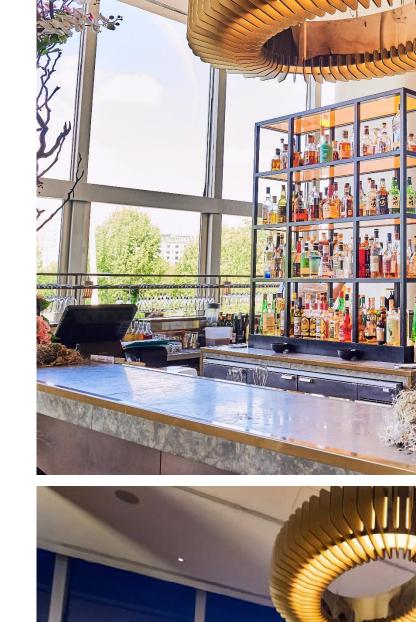

Presenting the ultimate vantage point and capturing the buzz of the capital, Skylon is a destination venue, occupying a triple-height room that is divided into two distinct areas – restaurant and bar – with bespoke, bronze-coloured chandeliers that punctuate the space.

### **RIVER VIEW**

The River View reception area is our semi-private dining space and boasts outstanding views over the bustling Southbank and River Thames.

Situated in the middle of the restaurant, this space gives diners an uninterrupted view whilst still benefiting from the atmosphere of the restaurant, bar and grill.