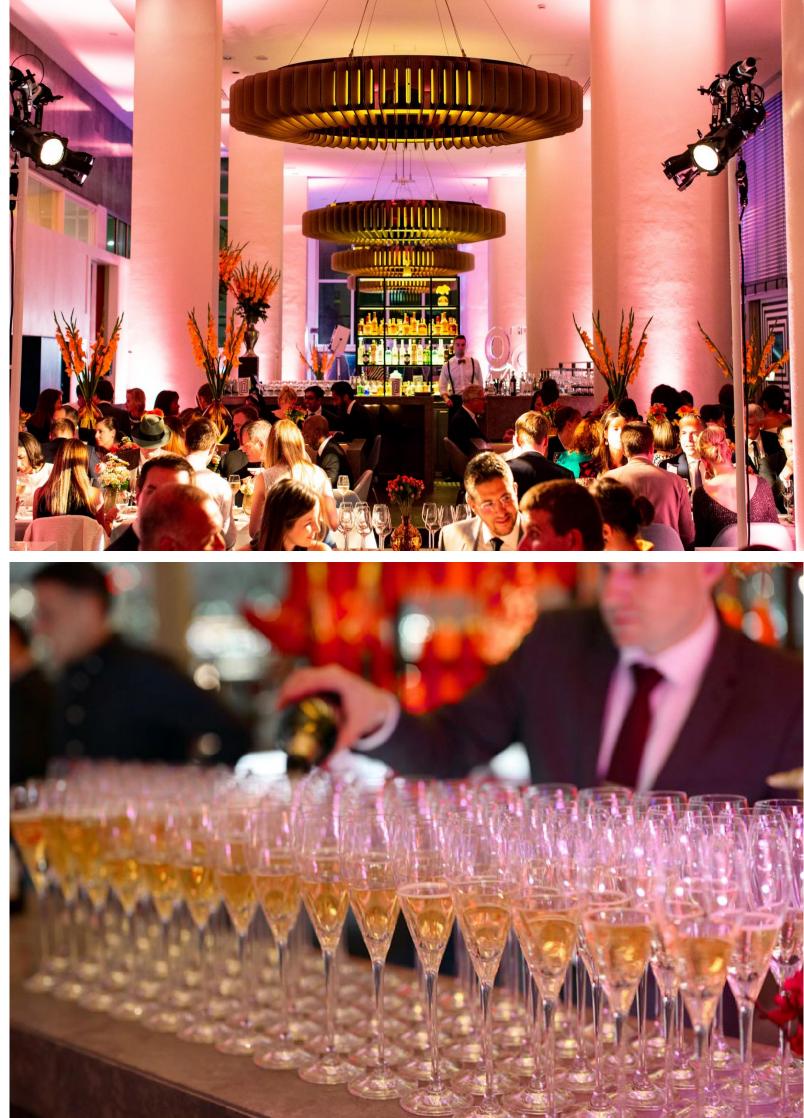

Presenting the ultimate vantage point and capturing the buzz of the capital, Skylon is a destination venue, occupying a triple-height room that is divided into two distinct areas – restaurant and bar – with bespoke, bronze-coloured chandeliers that punctuate the space.

Offering European cuisine with a British influence an extensive wine list and cocktail list to match, the elegant surroundings of the restaurant can accommodate group bookings of up to 150 guests for standing or 120 guests for seated events. Alternatively you can exclusively hire the whole venue, which can host up to 500 guests for standing or up to 300 guests for seated events. If you're looking for something a little more secluded, our intimate River View can offer the perfect semi private space with unique views, which is available for groups of up to 60 guests standing or 50 guests for seated affairs.