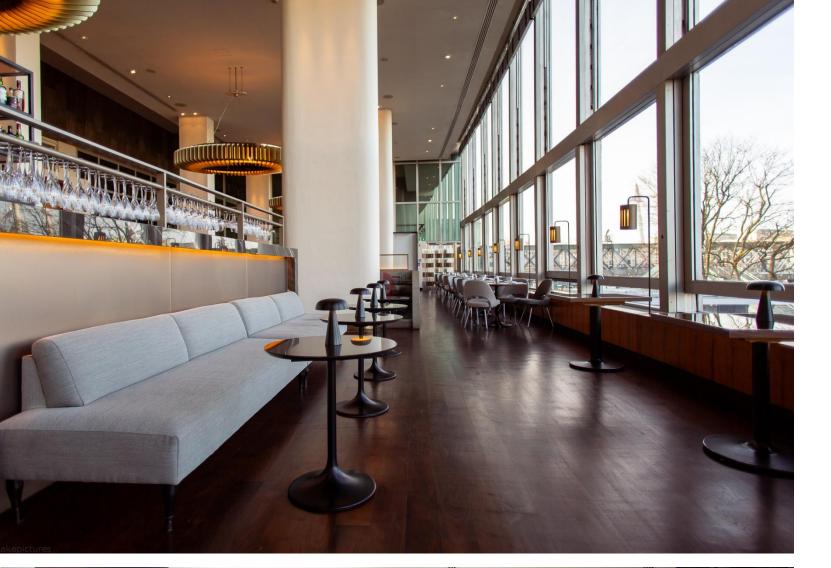

Presenting the ultimate vantage point and capturing the buzz of the capital, Skylon is a destination venue, occupying a triple-height room that is divided into two distinct areas – restaurant and bar – with bespoke, bronze-coloured chandeliers that punctuate the space.

Offering European cuisine with a British influence an extensive wine list and cocktail list to match, the elegant surroundings of the restaurant can accommodate group bookings of up to 150 guests for standing or 120 guests for seated events. Alternatively you can exclusively hire the whole venue, which can host up to 500 guests for standing or up to 300 guests for seated events. If you're looking for something a little more secluded, our intimate River View can offer the perfect semi private space with unique views, which is available for groups of up to 60 guests standing or 50 guests for seated affairs.