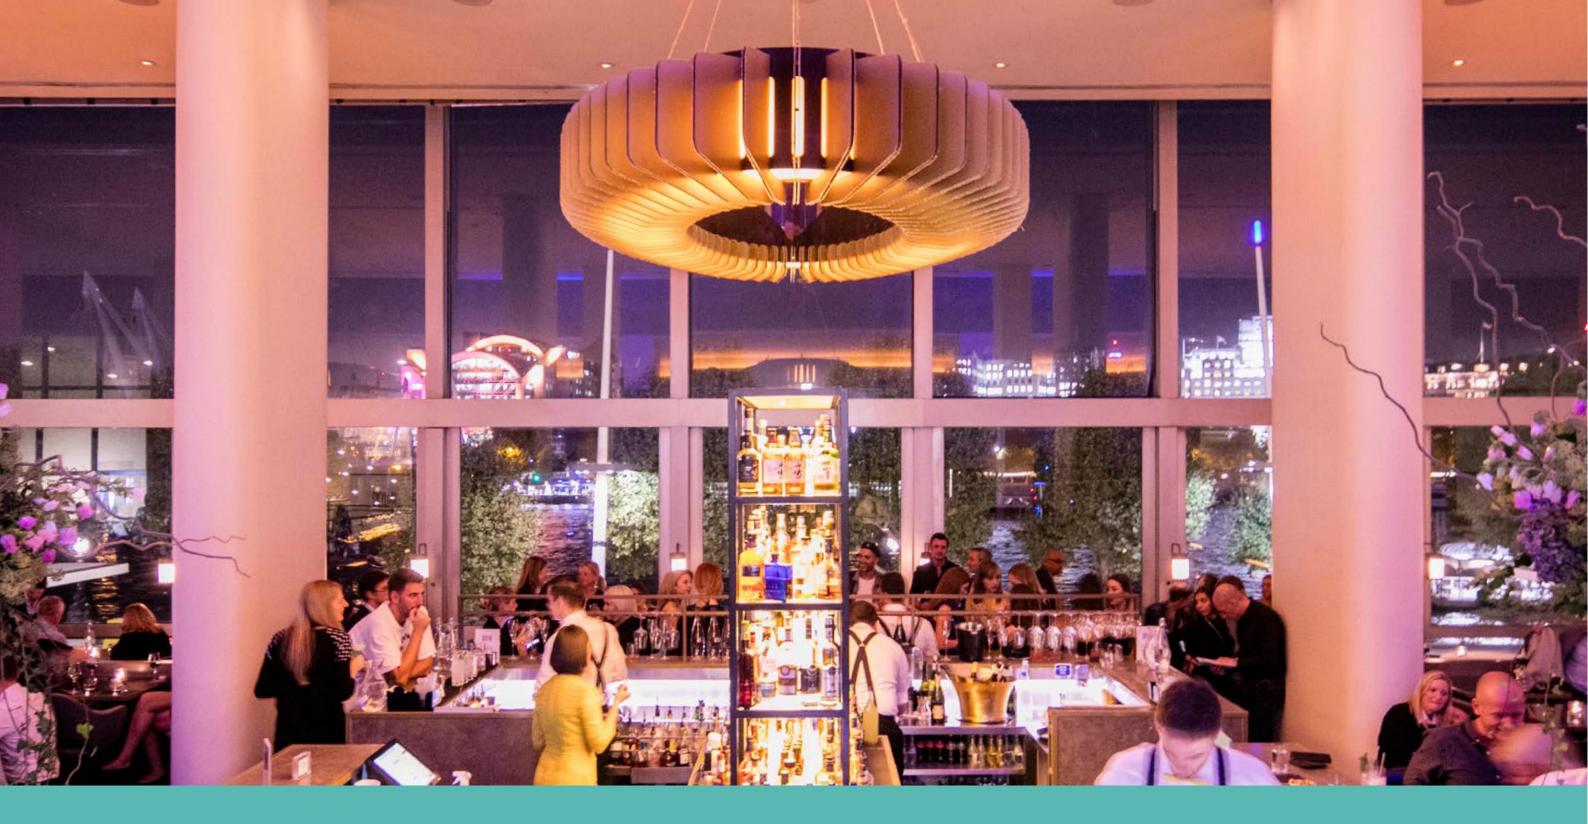

#### RESTAURANT & BAR

Located within the iconic Royal
Festival Hall, Skylon, which takes
its name from the famous
landmark built in celebration of the
1951 Festival of Britain, offers a
spectacular panorama of London's
skyline with floor
to ceiling glass windows
overlooking the River Thames.

Presenting the ultimate vantage point and capturing the buzz of the capital, Skylon is a destination venue, occupying a triple-height room that is divided into two distinct areas – restaurant and bar – with bespoke, bronze-coloured chandeliers that punctuate the space.