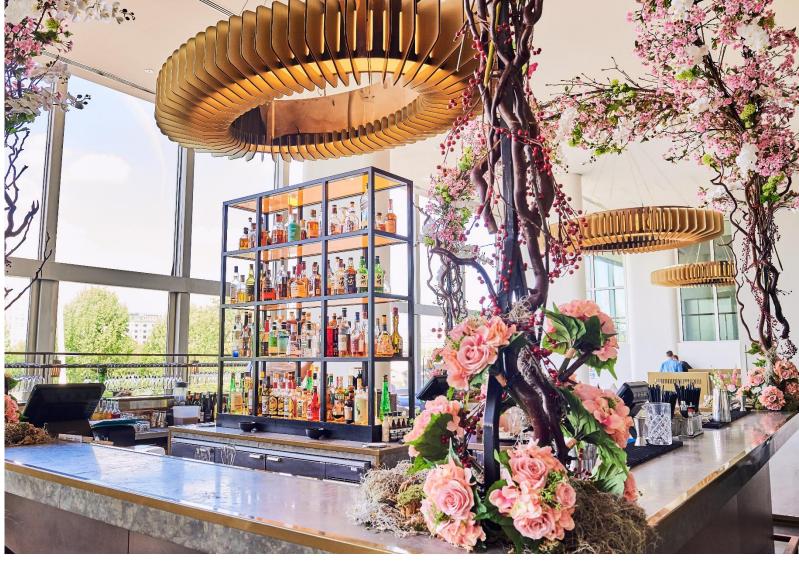

Presenting the ultimate vantage point and capturing the buzz of the capital, Skylon is a destination venue, occupying a triple-height room that is divided into two distinct areas – restaurant and bar – with bespoke, bronze-coloured chandeliers that punctuate the space.

Offering European cuisine with a British influence an extensive wine list and cocktail list to match, the elegant surroundings of the restaurant can accommodate group bookings of up to 150 guests for standing or 120 guests for seated events.