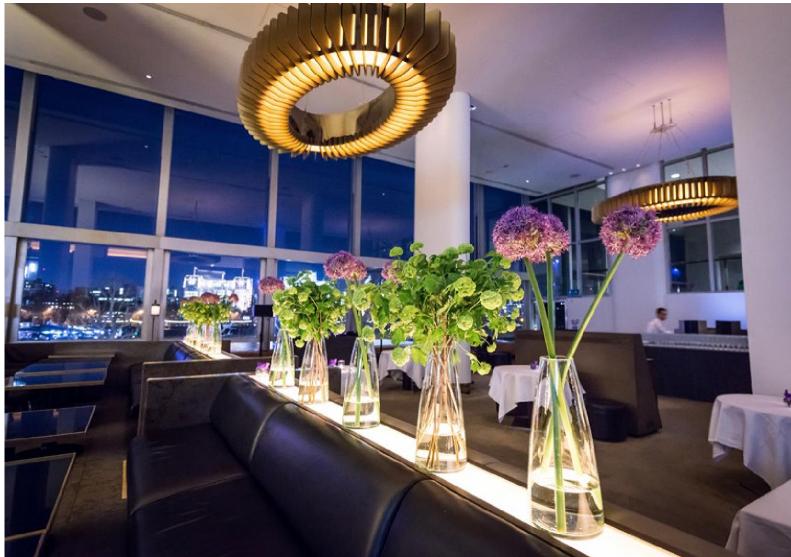

#### RIVER VIEW

The River View reception area is our semi-private dining space and boasts outstanding views over the bustling Southbank and River Thames.

Situated in the middle of the restaurant, this space gives diners an uninterrupted view whilst still benefiting from the atmosphere of the restaurant, bar and grill.

This space is perfect for corporate events, special occasions and drinks parties for seated events or standing receptions.

**Capacities** 

**60 guests** *Standing* 