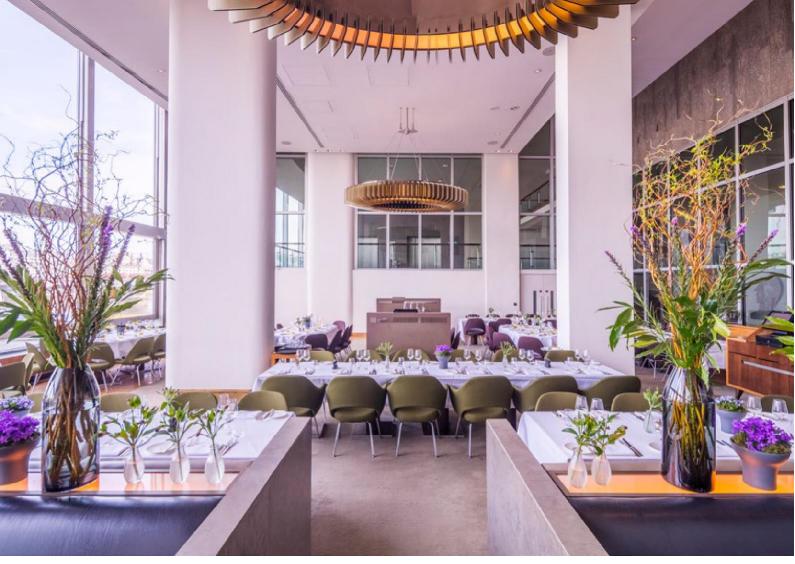

Presenting the ultimate vantage point and capturing the buzz of the capital, Skylon is a destination venue, occupying a triple-height room that is divided into two distinct areas – restaurant and bar – with bespoke, bronze-coloured chandeliers that punctuate the space.

#### **GROUP DINING**

The natural buzz and glamour of Skylon makes it the ideal venue for large group bookings, birthday parties or business meals with a difference.

We can accommodate groups in the main restaurant where you will be looked after by our friendly and proficient team while you sit back and enjoy the chatter in one of the most atmospheric restaurants in London.

Capacities

Up to 26 guests on one table

Up to 130 guests over multiple tables