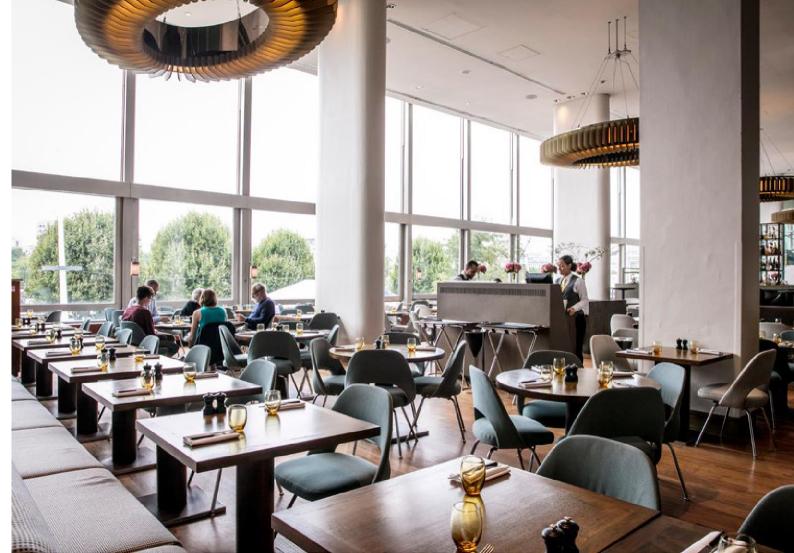

#### RESTAURANT & BAR

Located within the iconic Royal
Festival Hall, Skylon, which takes
its name from the famous
landmark built in celebration of the
1951 Festival of Britain, offers a
spectacular panorama of London's
skyline with floor
to ceiling glass windows
overlooking the River Thames.

Presenting the ultimate vantage point and capturing the buzz of the capital, Skylon is a destination venue, occupying a triple-height room that is divided into two distinct areas – restaurant and bar – with bespoke, bronze-coloured chandeliers that punctuate the space.