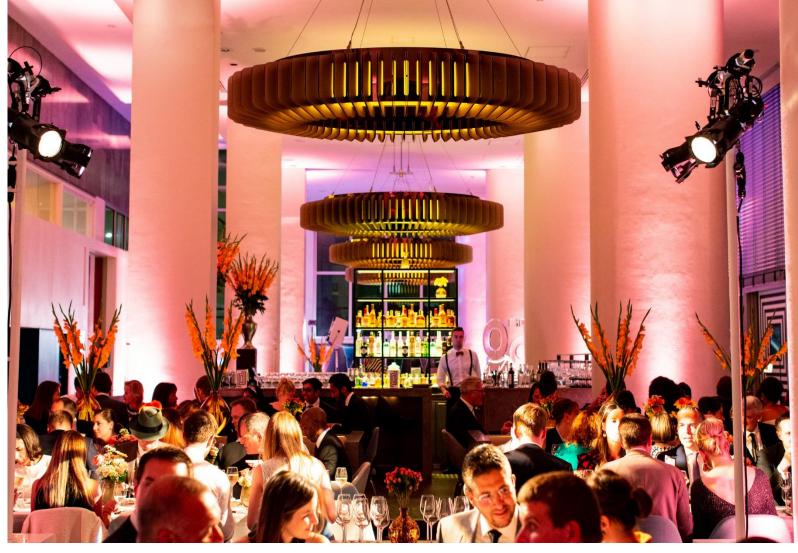

## PRIVATE EVENTS & CELEBRATIONS

With fabulous interiors, great service and a contemporary British menu, Skylon has the wow factor for any exclusive private party or celebration.

The venue offers attractive interiors as well as styling flexibility should you wish to transform the space completely, or simply keep it as it is. Our on-site event manager will guide you through every detail, from planning to execution, to ensure your event will be one to remember.

**Capacities** 

WHOLE VENUE

300 guests

Seated

180 guests

Seated with a dancefloor

500 guests

Standing

MAIN RESTAURANT

130 guests

Seated

150 guests

Standing