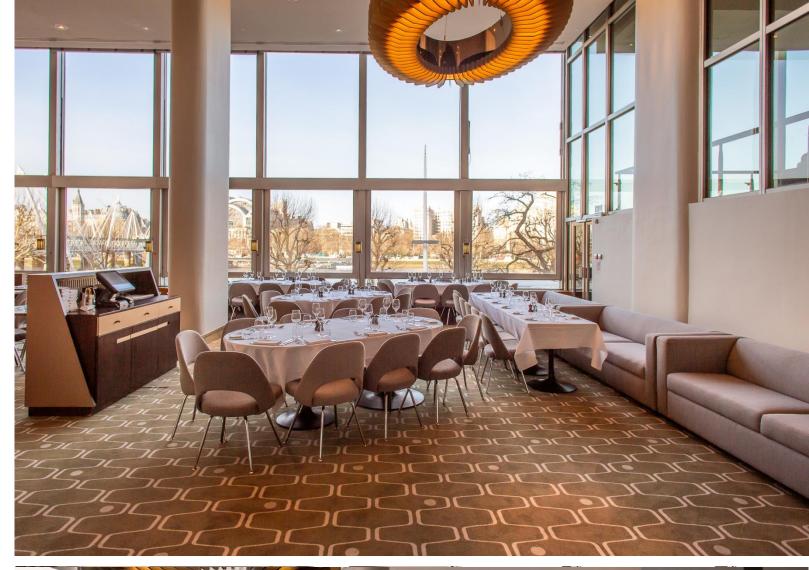

#### RIVER VIEW

The River View reception area is our semi-private dining space and boasts outstanding views over the bustling Southbank and River Thames.

Situated in the middle of the restaurant, this space gives diners an uninterrupted view whilst still benefiting from the atmosphere of the restaurant, bar and grill.

This space is perfect for corporate events, special occasions and drinks parties for seated events or standing receptions.

**Capacities** 

**60 guests** *Standing* 