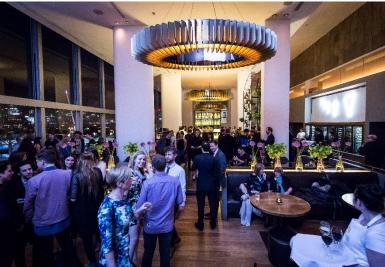

Presenting the ultimate vantage point and capturing the buzz of the capital, Skylon is a destination venue, occupying a triple-height room that is divided into two distinct areas – restaurant and bar – with bespoke, bronze-coloured chandeliers that punctuate the space.

Alternatively you can exclusively hire the whole venue, which can host up to 500 guests for standing or up to 300 guests for seated events. If you're looking for something a little more secluded, our intimate River View can offer the perfect semi private space with unique views, which is available for groups of up to 60 guests standing or 50 guests for seated affairs.