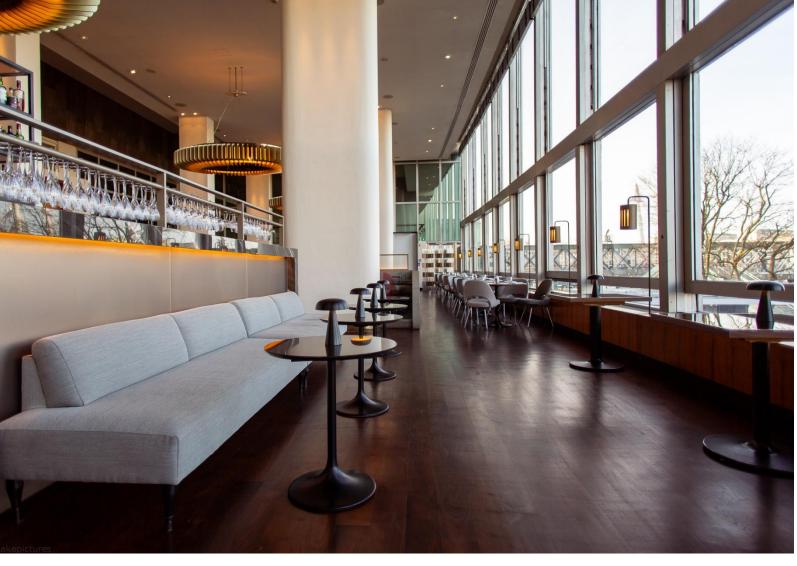

#### RESTAURANT & BAR

Located within the iconic Royal
Festival Hall, Skylon, which takes
its name from the famous
landmark built in celebration of the
1951 Festival of Britain, offers a
spectacular panorama of London's
skyline with floor
to ceiling glass windows
overlooking the River Thames.

Presenting the ultimate vantage point and capturing the buzz of the capital, Skylon is a destination venue, occupying a triple-height room that is divided into two distinct areas – restaurant and bar – with bespoke, bronze-coloured chandeliers that punctuate the space.