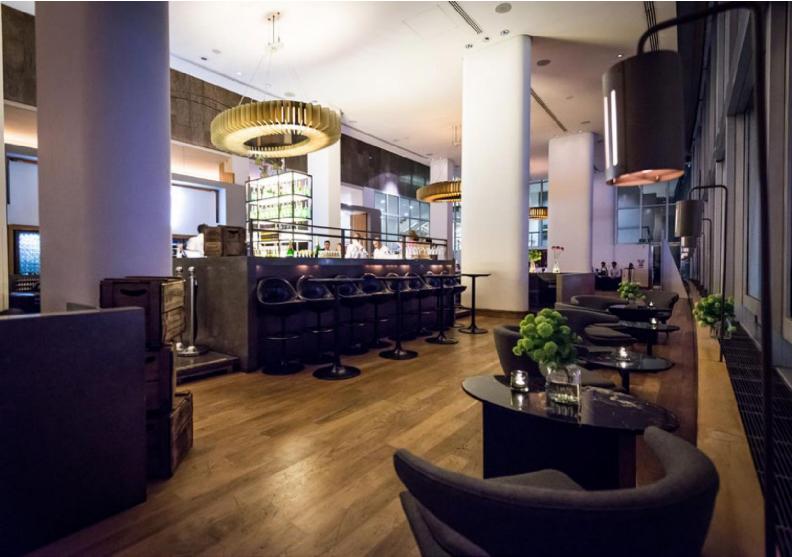

#### **GROUP DINING**

The natural buzz and glamour of Skylon makes it the ideal venue for large group bookings, birthday parties or business meals with a difference.

We can accommodate groups in the main restaurant where you will be looked after by our friendly and proficient team while you sit back and enjoy the chatter in one of the most atmospheric restaurants in London.

Capacities

Up to 26 guests on one table

Up to 130 guests over multiple tables